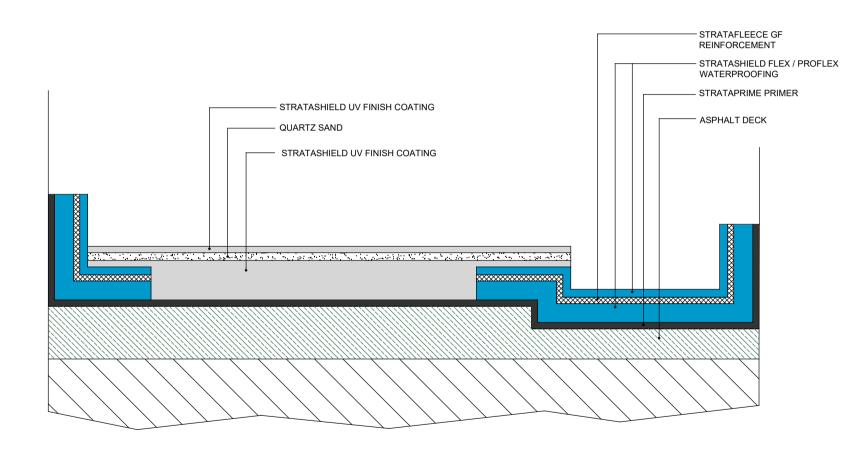

### Standard Waterproofing Detail

Drawing Title:

Main Area Waterproofing

Scale:

Drawing No:

NTS

01

Notes / Revisions:

Date:

Drawn By: 11/08/22

G.R.

Copyright Reserved - Please note that this drawing and the copyright therein is the property of Strata Waterproofing Systems and is issued on the understanding that the drawing or any detail thereof will not be divulged to a third party unless written permission is first obtained from Strata Waterproofing Systems. The drawing is valid only when approved by the Architect / Contractor concerned.