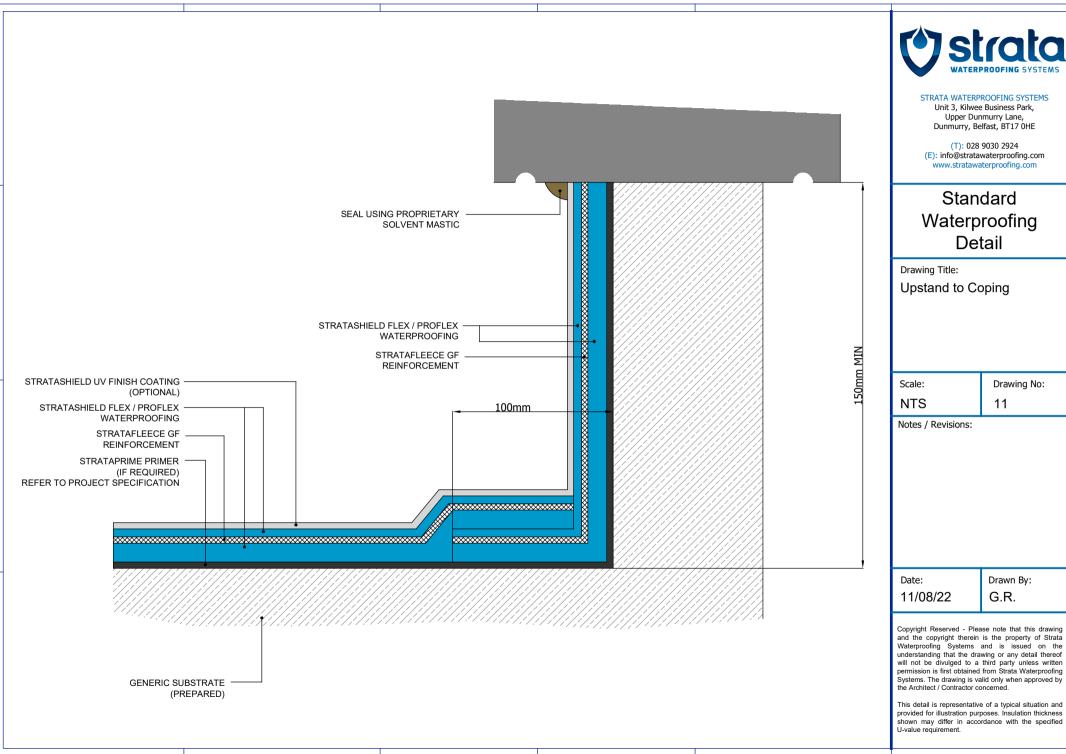

### Standard Waterproofing Detail

Drawing Title:

Upstand to Coping -Waterproofing Beneath Coping

Scale:

Drawing No:

NTS

13

Notes / Revisions:

Date:

Drawn By: 11/08/22

G.R.

Copyright Reserved - Please note that this drawing and the copyright therein is the property of Strata Waterproofing Systems and is issued on the understanding that the drawing or any detail thereof will not be divulged to a third party unless written permission is first obtained from Strata Waterproofing Systems. The drawing is valid only when approved by the Architect / Contractor concerned.