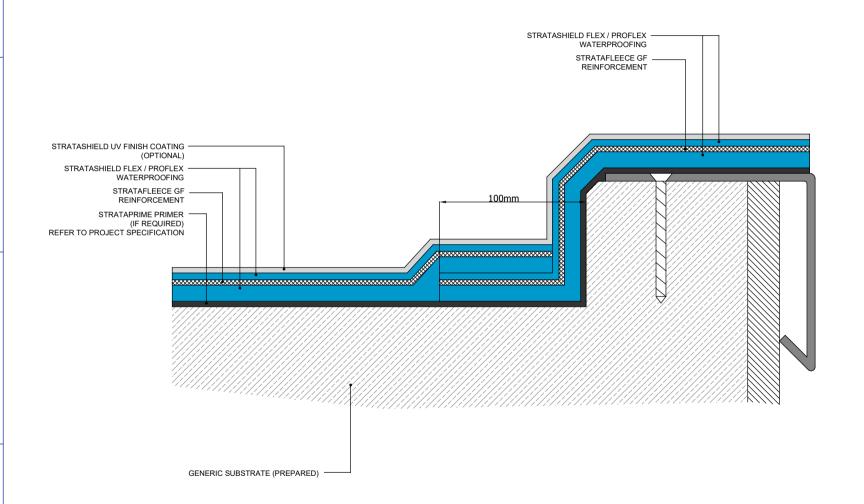

### Standard Waterproofing Detail

Drawing Title:

Termination to Chase Waterproofing

Scale:

Drawing No:

NTS

02

Notes / Revisions: