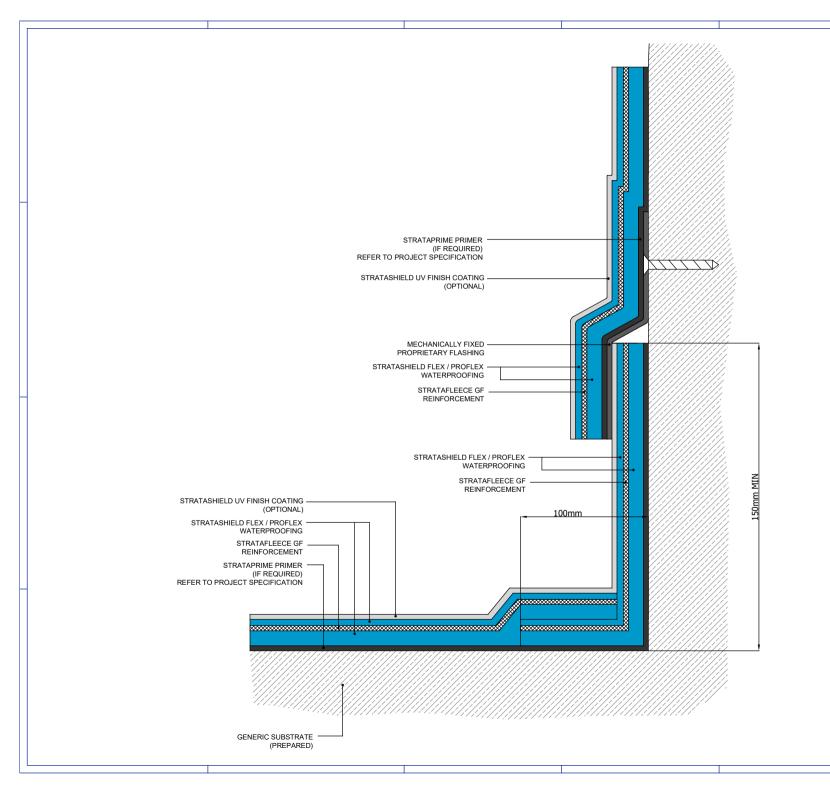

### Standard Waterproofing Detail

Drawing Title:

Upstand to Raised Cill

Scale:

Drawing No:

NTS

10

Notes / Revisions:

Date:

Drawn By:

11/08/22

G.R.

Copyright Reserved - Please note that this drawing and the copyright therein is the property of Strata Waterproofing Systems and is issued on the understanding that the drawing or any detail thereof will not be divulged to a third party unless written permission is first obtained from Strata Waterproofing Systems. The drawing is valid only when approved by the Architect / Contractor concerned.