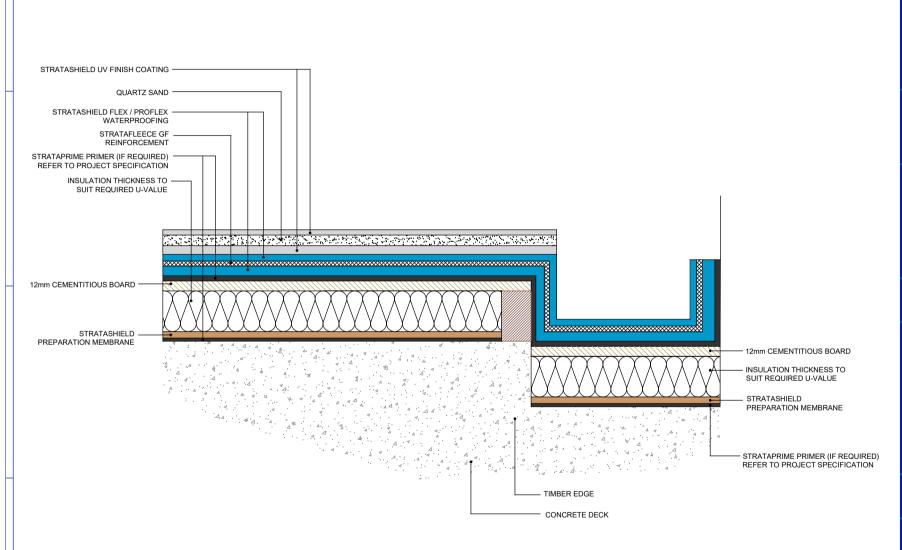

# Standard Waterproofing Detail

Drawing Title:

Waterproofing Timber Deck

Scale:

Drawing No:

NTS

40

Notes / Revisions:

Date:

Drawn By: G.R.

15/08/22

Copyright Reserved - Please note that this drawing and the copyright therein is the property of Strata Waterproofing Systems and is issued on the understanding that the drawing or any detail thereof will not be divulged to a third party unless written permission is first obtained from Strata Waterproofing Systems. The drawing is valid only when approved by the Architect / Contractor concerned.