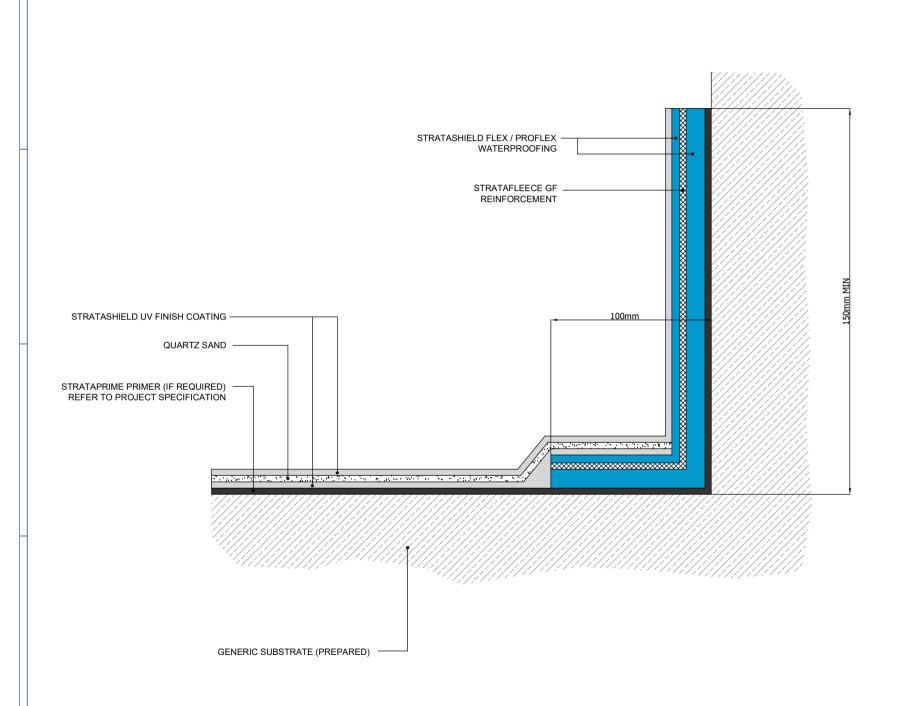

### Standard Waterproofing Detail

Drawing Title:

Termination to Chase Waterproofing

Scale:

Drawing No:

NTS

02

Notes / Revisions:

Date:

Drawn By: G.R.

11/08/22

Copyright Reserved - Please note that this drawing and the copyright therein is the property of Strata Waterproofing Systems and is issued on the understanding that the drawing or any detail thereof will not be divulged to a third party unless written permission is first obtained from Strata Waterproofing

This detail is representative of a typical situation and provided for illustration purposes. Insulation thickness shown may differ in accordance with the specified U-value requirement.

Systems. The drawing is valid only when approved by