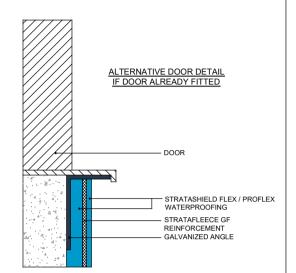

### Standard Waterproofing Detail

Drawing Title:

Door Threshold with Asphalt Kerb

Scale:

Drawing No:

NTS

35

Notes / Revisions:

Date:

Drawn By:

15/08/22

G.R.

Copyright Reserved - Please note that this drawing and the copyright therein is the property of Strata Waterproofing Systems and is issued on the understanding that the drawing or any detail thereof will not be divulged to a third party unless written permission is first obtained from Strata Waterproofing Systems. The drawing is valid only when approved by the Architect / Contractor concerned.