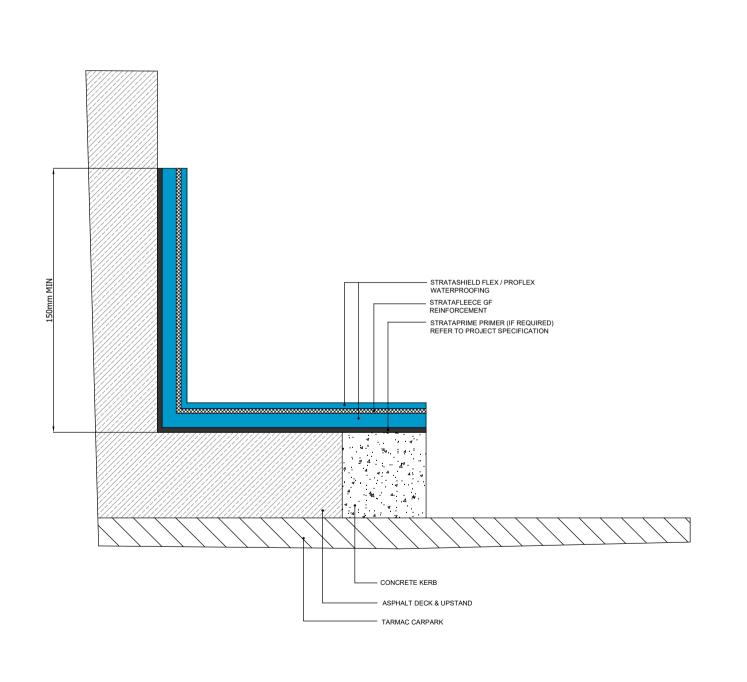

### Standard Waterproofing Detail

Drawing Title:

Main Area Waterproofing

Scale:

Drawing No:

NTS

01

Notes / Revisions: