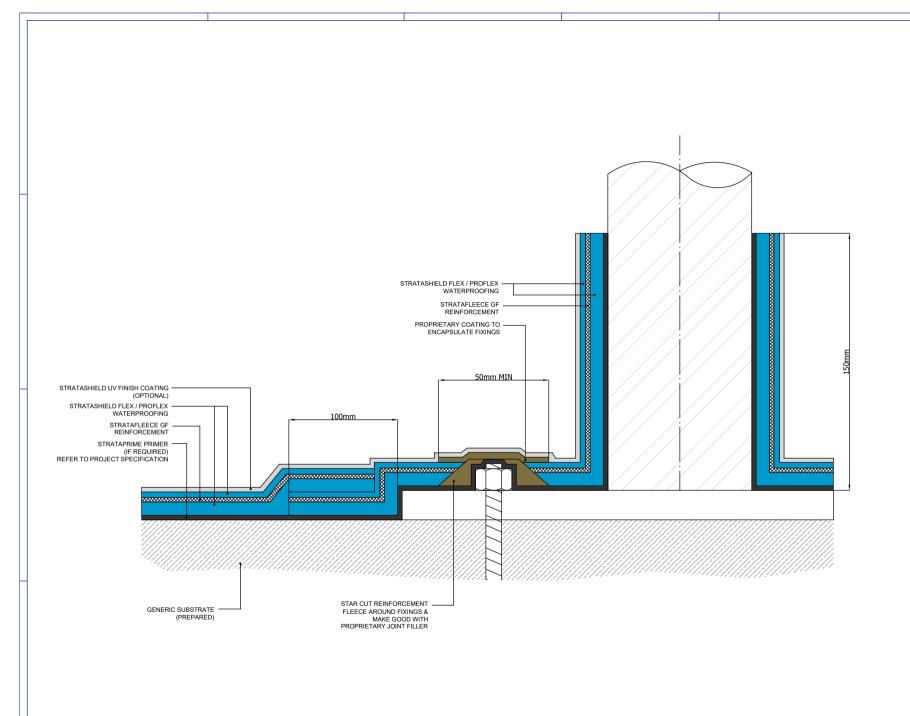

### Standard Waterproofing Detail

Drawing Title:

Standard Detail for Penetration

Scale:

Drawing No:

NTS

20

Notes / Revisions:

Date:

Drawn By:

11/08/22

G.R.

Copyright Reserved - Please note that this drawing and the copyright therein is the property of Strata Waterprofing Systems and is issued on the understanding that the drawing or any detail thereof will not be divulged to a third party unless written permission is first obtained from Strata Waterproofing Systems. The drawing is valid only when approved by the Architect / Contractor concerned.