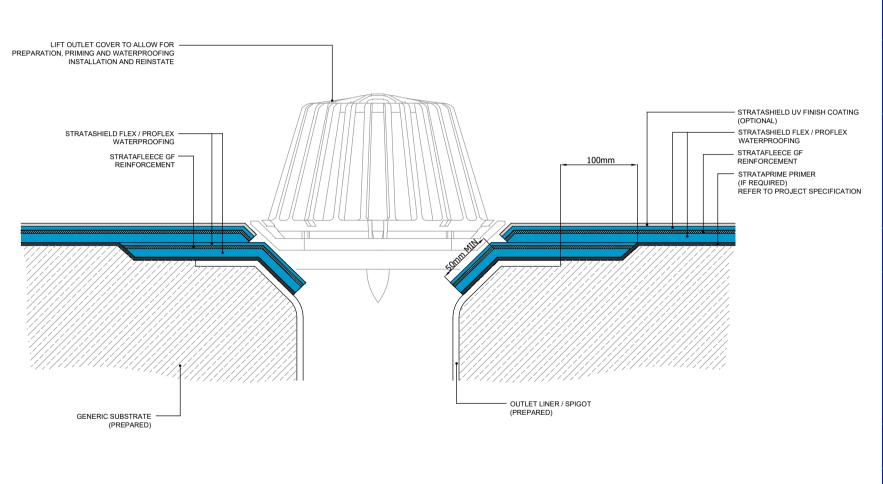

### Standard Waterproofing Detail

Drawing Title:

Outlet with Leaf / Debris Guard

Scale:

Drawing No:

NTS

24

Notes / Revisions:

Date:

Drawn By:

15/08/22

G.R.

Copyright Reserved - Please note that this drawing and the copyright therein is the property of Strata Waterprofing Systems and is issued on the understanding that the drawing or any detail thereof will not be divulged to a third party unless written permission is first obtained from Strata Waterproofing Systems. The drawing is valid only when approved by the Architect / Contractor concerned.