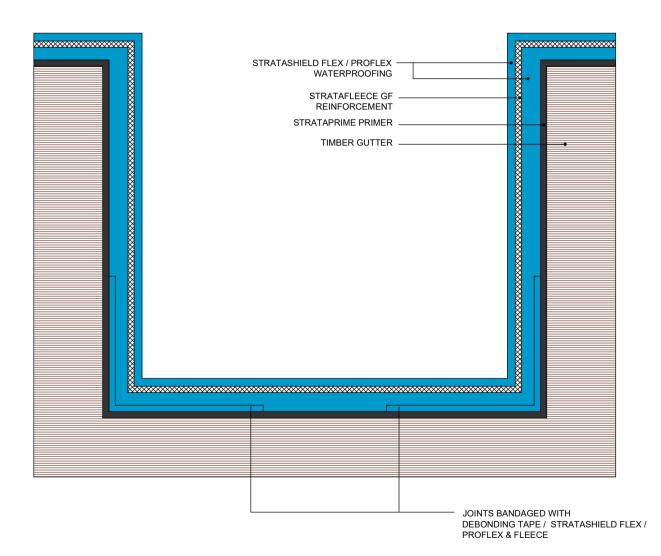

# Standard Waterproofing Detail

Drawing Title:

Timber Gutter

Scale:

Drawing No:

NTS

42

Notes / Revisions: