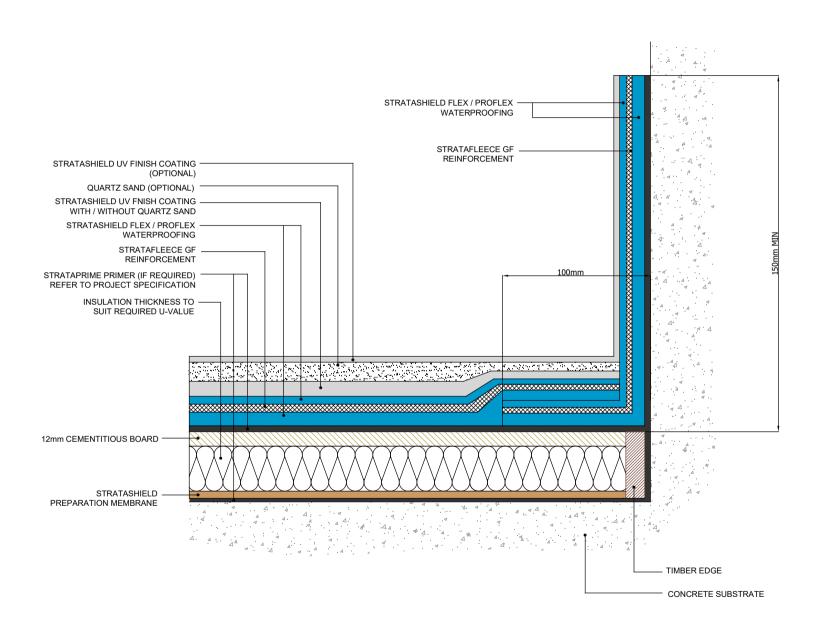

## Standard Waterproofing Detail

Drawing Title:

Waterproofing Upstand

Scale:

Drawing No:

NTS

39

Notes / Revisions:

Date:

Drawn By:

15/08/22

G.R.

Copyright Reserved - Please note that this drawing and the copyright therein is the property of Strata Waterproofing Systems and is issued on the understanding that the drawing or any detail thereof will not be divulged to a third party unless written permission is first obtained from Strata Waterproofing Systems. The drawing is valid only when approved by the Architect / Contractor concerned.