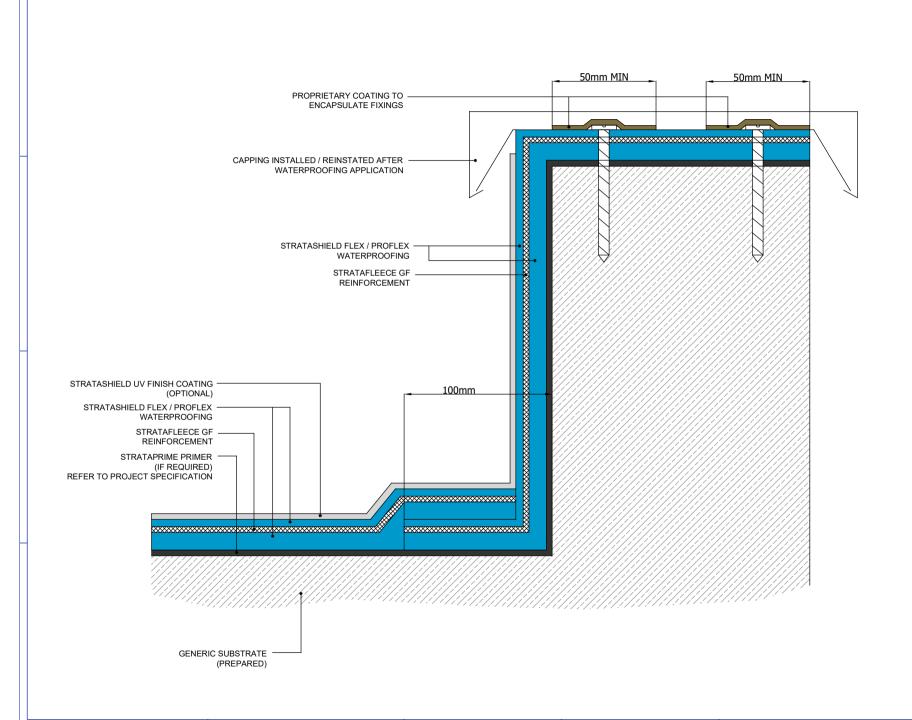

### Standard Waterproofing Detail

Drawing Title:

Upstand to Secret Fixed Capping Encapsulated

Scale:

Drawing No:

NTS

15

Notes / Revisions:

Date:

11/08/22

Drawn By: G.R.

Copyright Reserved - Please note that this drawing and the copyright therein is the property of Strata Waterproofing Systems and is issued on the understanding that the drawing or any detail thereof will not be divulged to a third party unless written permission is first obtained from Strata Waterproofing Systems. The drawing is valid only when approved by the Architect / Contractor concerned.