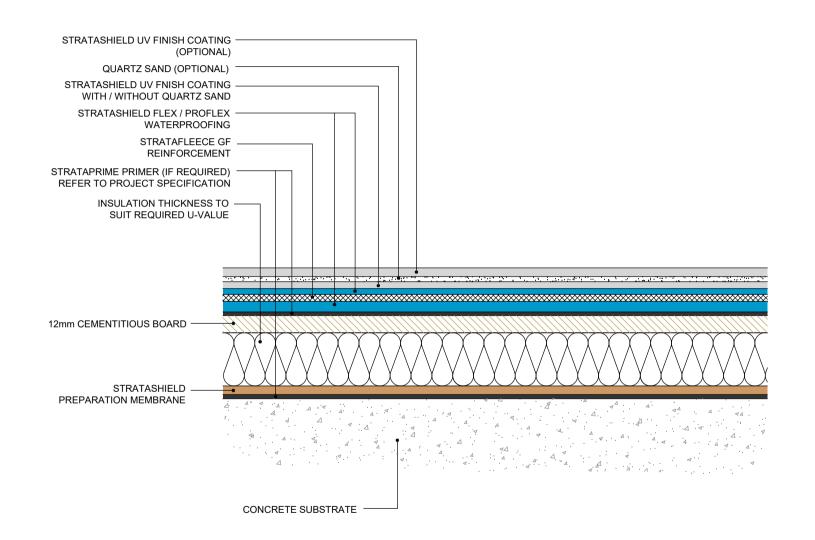

## Standard Waterproofing Detail

Drawing Title:

Waterproofing Main Area

Scale:

Drawing No:

NTS

38

Notes / Revisions:

Date:

Drawn By:

15/08/22

G.R.

Copyright Reserved - Please note that this drawing and the copyright therein is the property of Strata Waterproofing Systems and is issued on the understanding that the drawing or any detail thereof will not be divulged to a third party unless written permission is first obtained from Strata Waterproofing Systems. The drawing is valid only when approved by the Architect / Contractor concerned.