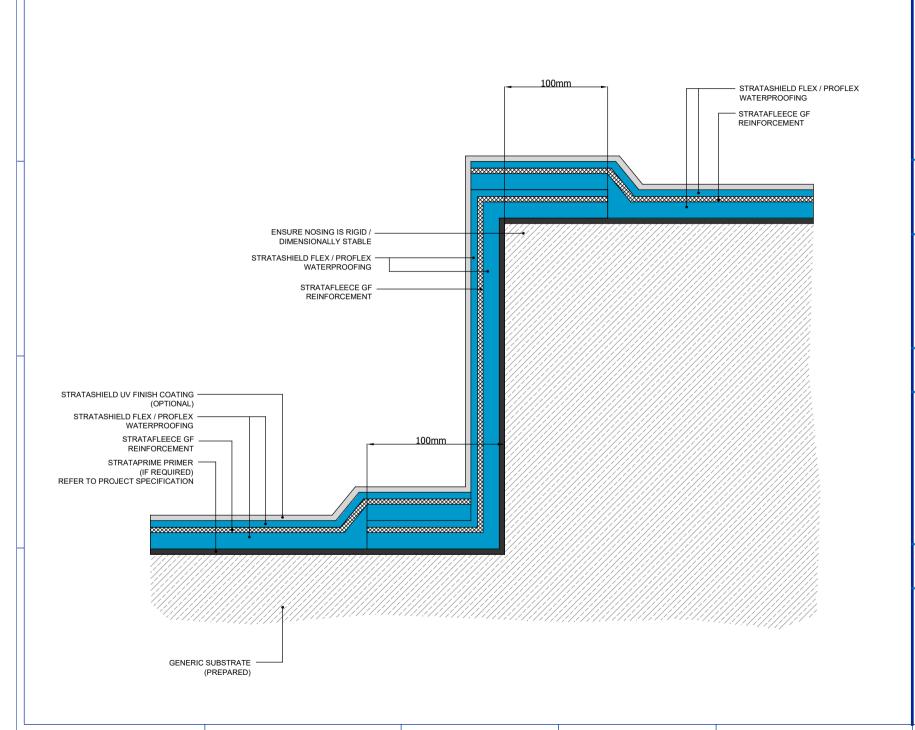

### Standard Waterproofing Detail

Drawing Title:

Upstand with Chase

Scale:

Drawing No:

NTS

06

Notes / Revisions:

Date:

Drawn By:

11/08/22

G.R.

Copyright Reserved - Please note that this drawing and the copyright therein is the property of Strata Waterproofing Systems and is issued on the understanding that the drawing or any detail thereof will not be divulged to a third party unless written permission is first obtained from Strata Waterproofing Systems. The drawing is valid only when approved by the Architect / Contractor concerned.