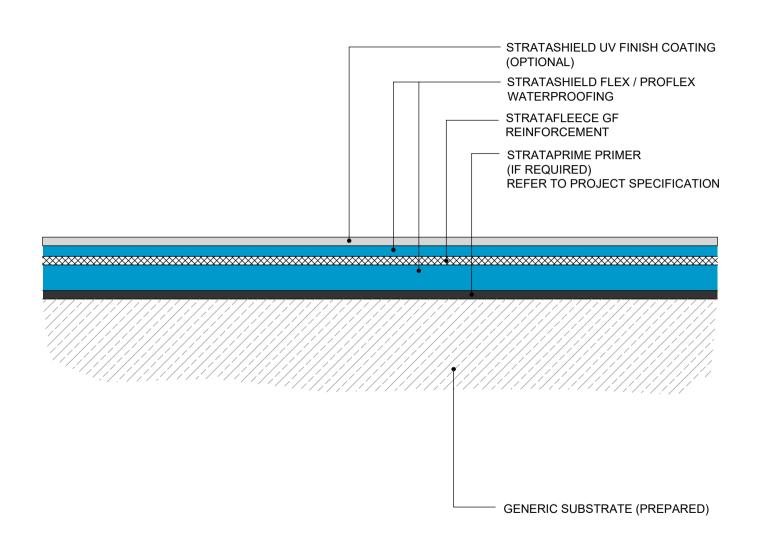

### Standard Waterproofing Detail

Drawing Title:

Main Area Waterproofing

Scale:

Drawing No:

NTS

01

Notes / Revisions: