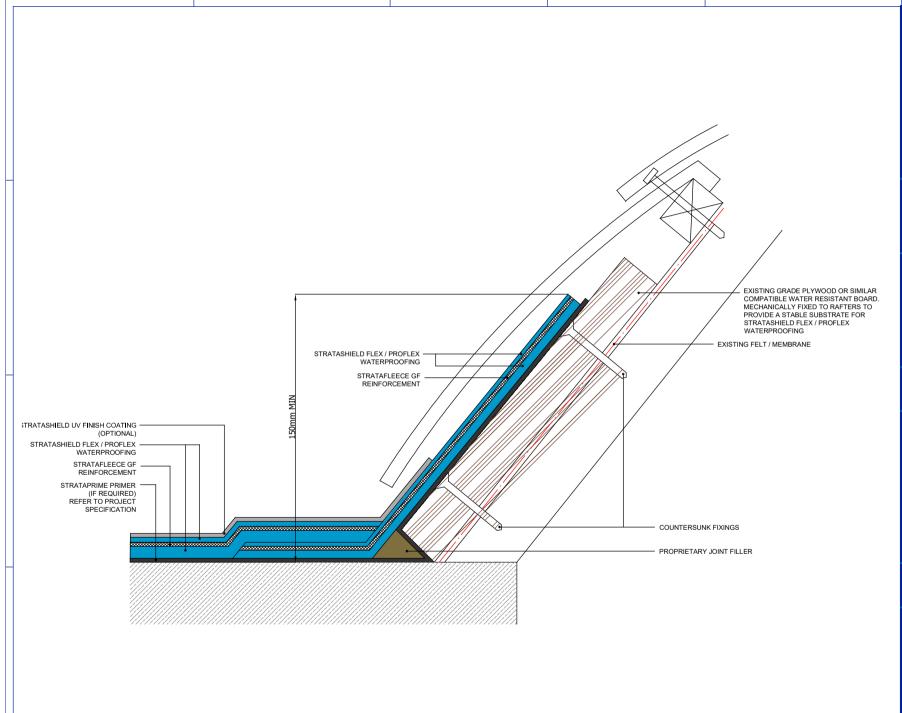

### Standard Waterproofing Detail

Drawing Title:

Upstand to Pitched Adjacent Roof

Scale:

Drawing No:

NTS

19

Notes / Revisions:

Date:

11/08/22 G

Drawn By: G.R.

Copyright Reserved - Please note that this drawing and the copyright therein is the property of Strata Waterproofing Systems and is issued on the understanding that the drawing or any detail thereof will not be divulged to a third party unless written permission is first obtained from Strata Waterproofing Systems. The drawing is valid only when approved by the Architect / Contractor concerned.