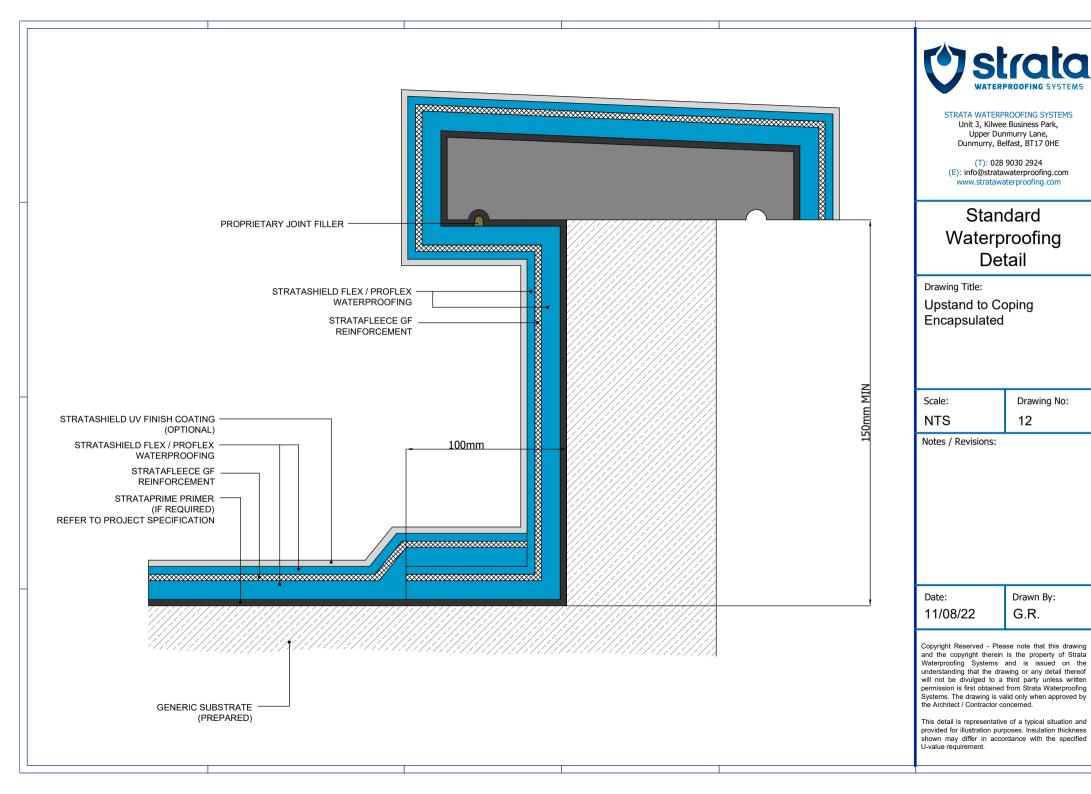

### Standard Waterproofing Detail

Drawing Title:

Upstand to Secret Fixed Capping Encapsulated

Scale:

Drawing No:

NTS

15

Notes / Revisions:

Date:

11/08/22

Drawn By: G.R.

Copyright Reserved - Please note that this drawing and the copyright therein is the property of Strata Waterproofing Systems and is issued on the understanding that the drawing or any detail thereof will not be divulged to a third party unless written permission is first obtained from Strata Waterproofing Systems. The drawing is valid only when approved by the Architect / Contractor concerned.