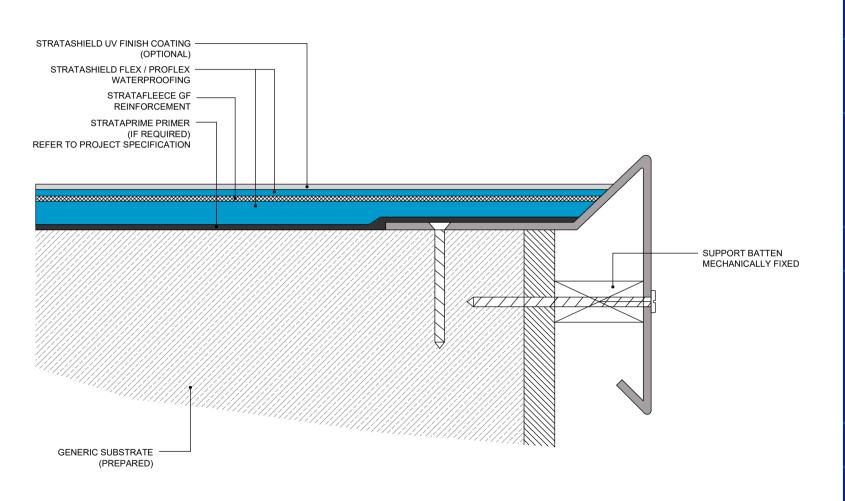

### Standard Waterproofing Detail

Drawing Title:

Upstand with Mechanically Fixed Flashing - Variant A

Scale:

Drawing No:

NTS

80

Notes / Revisions:

Date:

Drawn By:

11/08/22

G.R.

Copyright Reserved - Please note that this drawing and the copyright therein is the property of Strata Waterproofing Systems and is issued on the understanding that the drawing or any detail thereof will not be divulged to a third party unless written permission is first obtained from Strata Waterproofing Systems. The drawing is valid only when approved by the Architect / Contractor concerned.