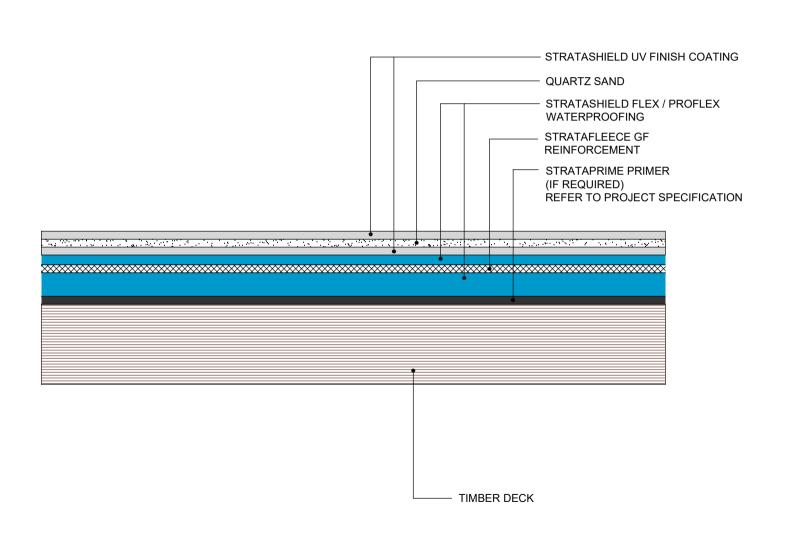

# Standard Waterproofing Detail

Drawing Title:

Waterproofing Timber Deck

Scale:

Drawing No:

NTS

40

Notes / Revisions:

Date:

Drawn By: G.R.

15/08/22

Copyright Reserved - Please note that this drawing and the copyright therein is the property of Strata Waterproofing Systems and is issued on the understanding that the drawing or any detail thereof will not be divulged to a third party unless written permission is first obtained from Strata Waterproofing Systems. The drawing is valid only when approved by the Architect / Contractor concerned.