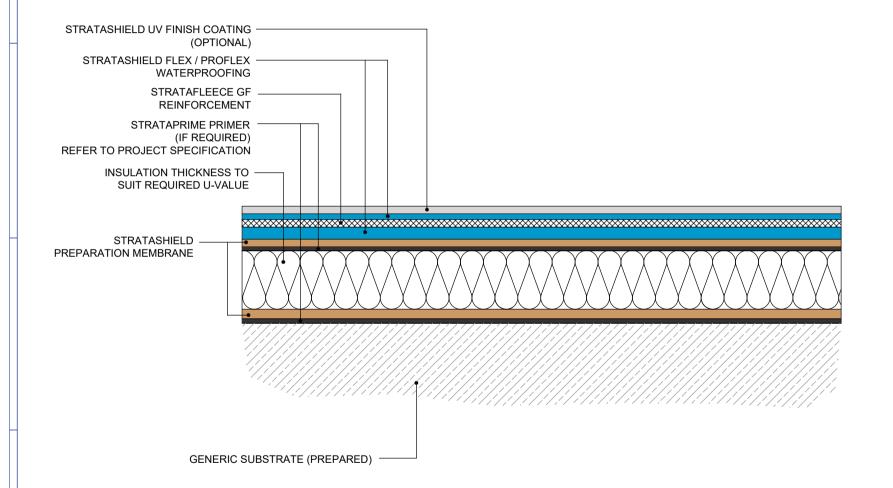

This detail is representative of a typical situation and provided for illustration purposes. Insulation thickness shown may differ in accordance with the specified U-value requirement.

Systems. The drawing is valid only when approved by