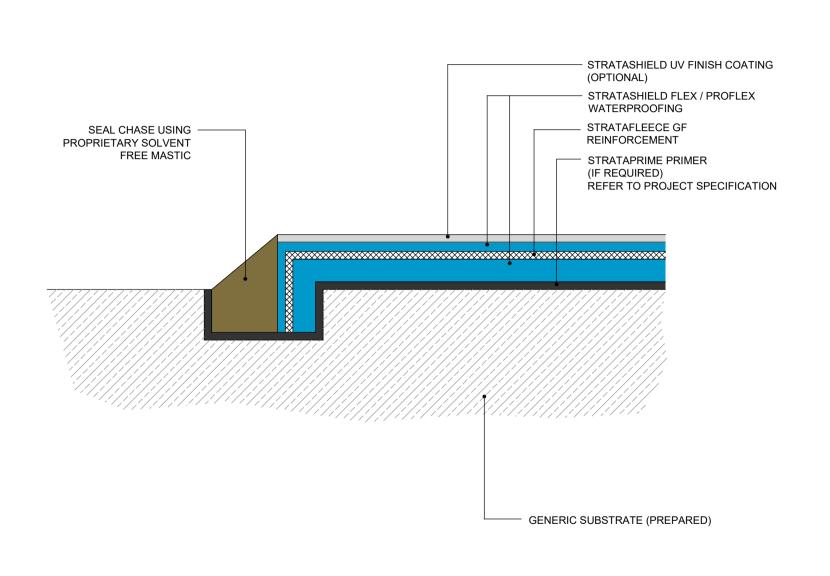

### Standard Waterproofing Detail

Drawing Title:

Termination to Chase Waterproofing

Scale:

Drawing No:

NTS

02

Notes / Revisions: