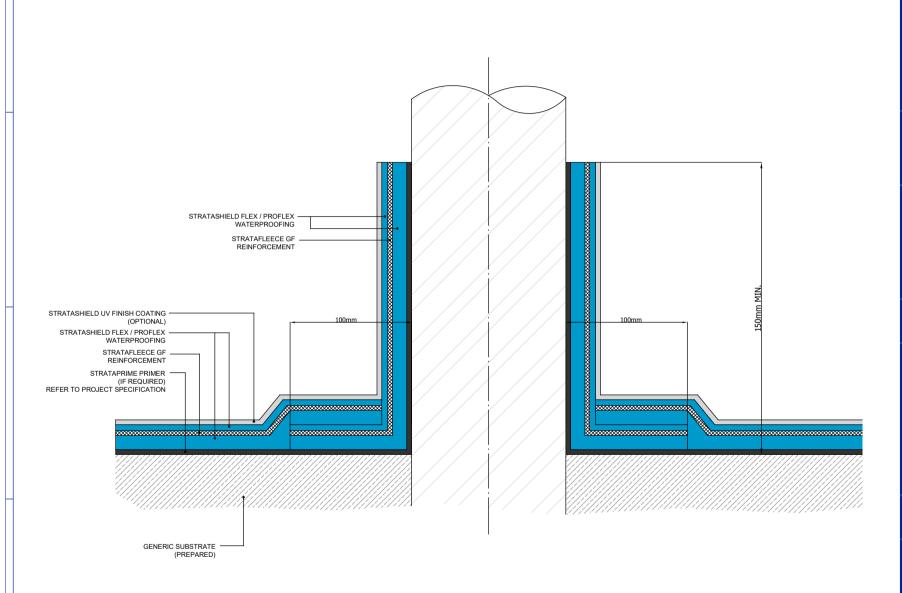

### Standard Waterproofing Detail

Drawing Title:

Upstand with Chase

Scale:

Drawing No:

NTS

06

Notes / Revisions:

Date:

Drawn By:

11/08/22

G.R.

Copyright Reserved - Please note that this drawing and the copyright therein is the property of Strata Waterproofing Systems and is issued on the understanding that the drawing or any detail thereof will not be divulged to a third party unless written permission is first obtained from Strata Waterproofing Systems. The drawing is valid only when approved by the Architect / Contractor concerned.