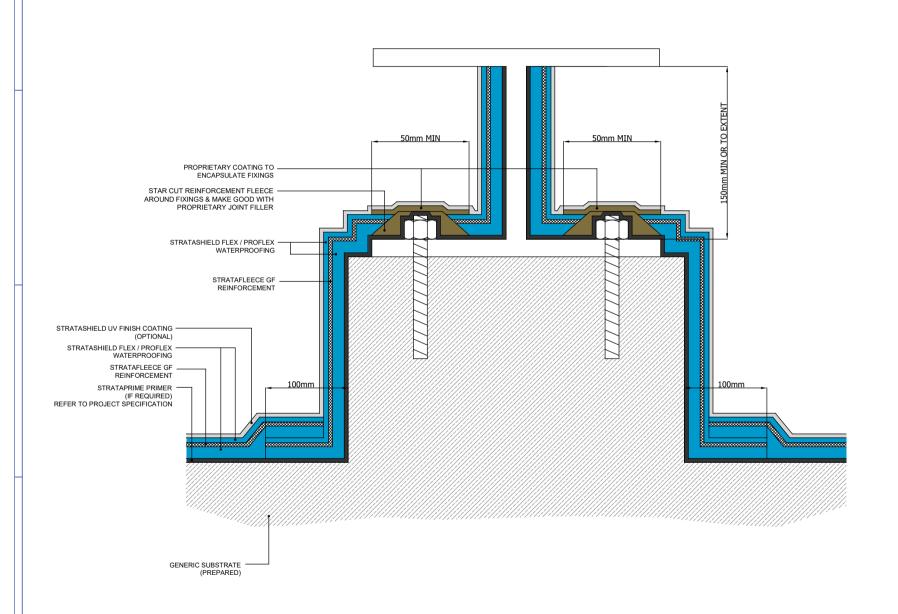

### Standard Waterproofing Detail

Drawing Title:

Standard Detail for Penetration

Scale:

Drawing No:

NTS

20

Notes / Revisions:

Date:

Drawn By:

11/08/22

G.R.

Copyright Reserved - Please note that this drawing and the copyright therein is the property of Strata Waterprofing Systems and is issued on the understanding that the drawing or any detail thereof will not be divulged to a third party unless written permission is first obtained from Strata Waterproofing Systems. The drawing is valid only when approved by the Architect / Contractor concerned.