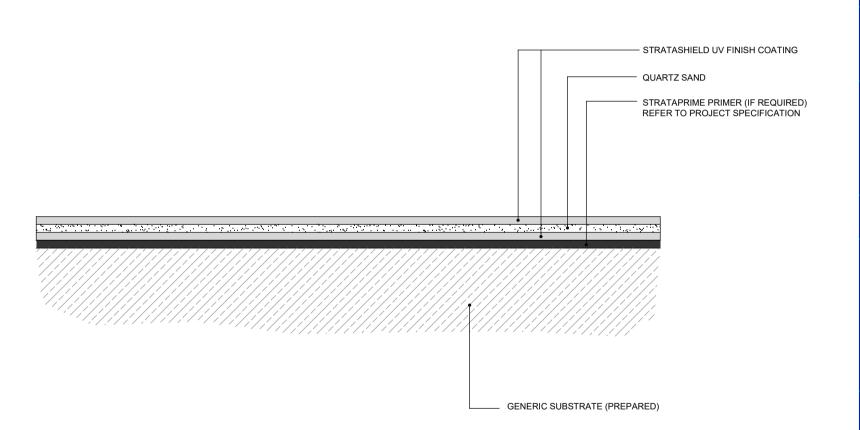

## Standard Waterproofing Detail

Drawing Title:

Waterproofing Main Area

Scale:

Drawing No:

NTS

38

Notes / Revisions: