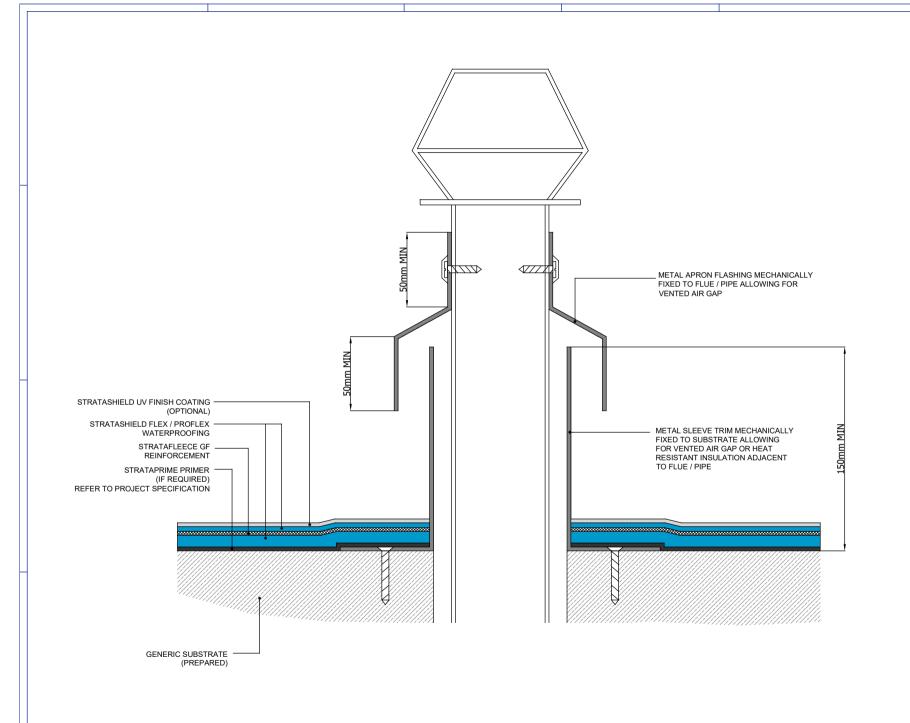

### Standard Waterproofing Detail

Drawing Title:

High Temperature Flue Pipe Penetration

Scale:

Drawing No:

NTS

22

Notes / Revisions:

Date:

Drawn By:

15/08/22

G.R.

Copyright Reserved - Please note that this drawing and the copyright therein is the property of Strata Waterprofing Systems and is issued on the understanding that the drawing or any detail thereof will not be divulged to a third party unless written permission is first obtained from Strata Waterproofing Systems. The drawing is valid only when approved by the Architect / Contractor concerned.