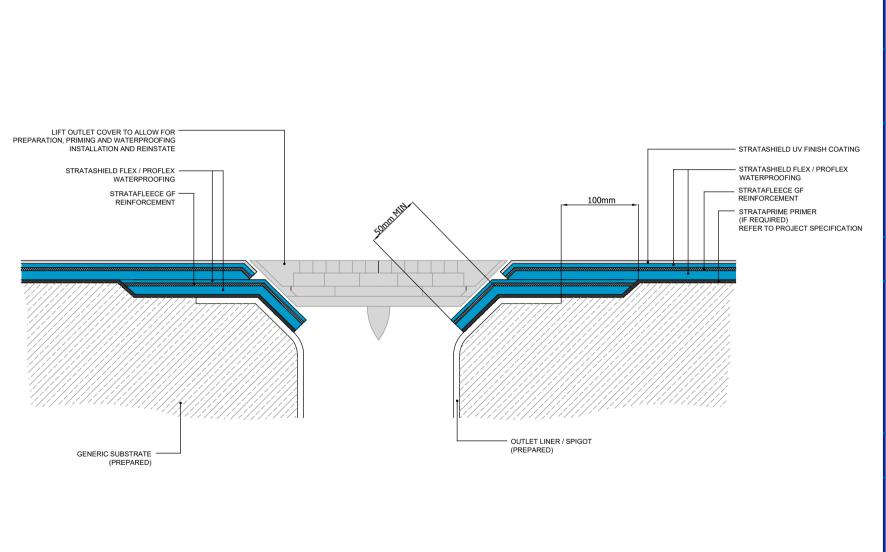

### Standard Waterproofing Detail

Drawing Title:

Flush Outlet

Scale:

Drawing No:

NTS

23

Notes / Revisions:

Date:

Drawn By:

15/08/22

G.R.

Copyright Reserved - Please note that this drawing and the copyright therein is the property of Strata Waterproofing Systems and is issued on the understanding that the drawing or any detail thereof will not be divulged to a third party unless written permission is first obtained from Strata Waterproofing Systems. The drawing is valid only when approved by the Architect / Contractor concerned.