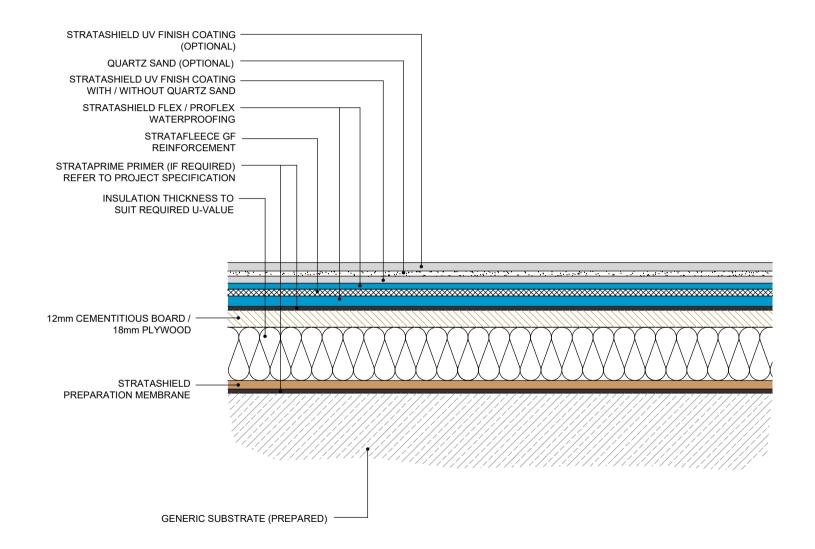

### Standard Waterproofing Detail

Drawing Title:

Water Check Detail - Thin Coating

Scale:

Drawing No:

NTS

03

Notes / Revisions: