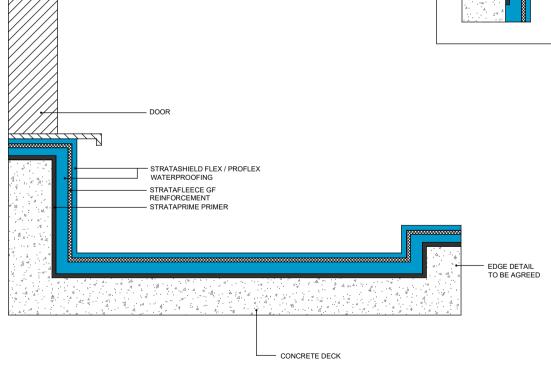

### Standard Waterproofing Detail

Drawing Title:

Door Threshold with Overhanging Concrete Plinth

Scale:

Drawing No:

NTS

36

Notes / Revisions:

Date:

Drawn By:

15/08/22

G.R.

Copyright Reserved - Please note that this drawing and the copyright therein is the property of Strata Waterproofing Systems and is issued on the understanding that the drawing or any detail thereof will not be divulged to a third party unless written permission is first obtained from Strata Waterproofing Systems. The drawing is valid only when approved by the Architect / Contractor concerned.