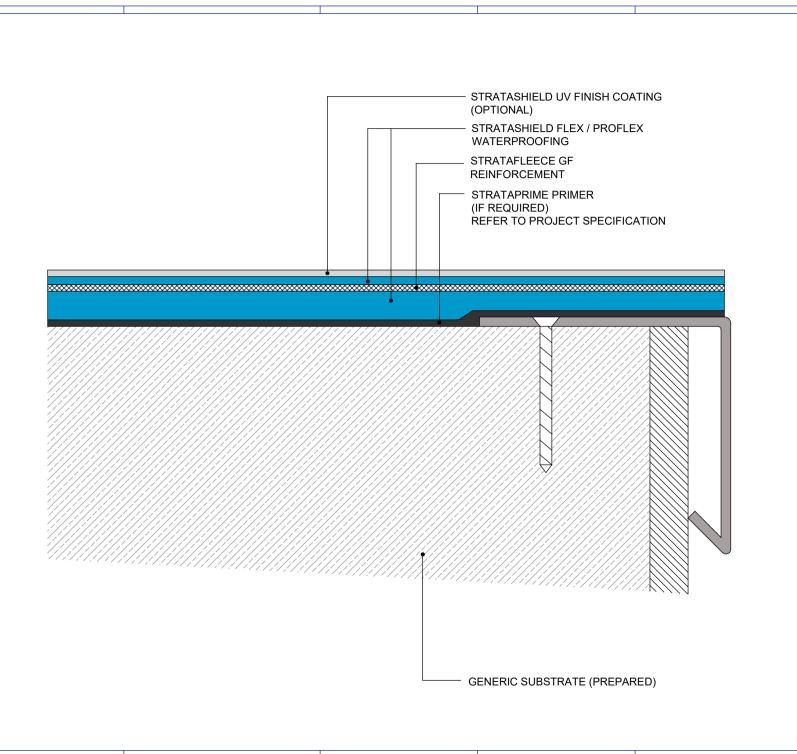

### Standard Waterproofing Detail

Drawing Title:

Main Area Waterproofing

Scale:

Drawing No:

NTS

01

Notes / Revisions: