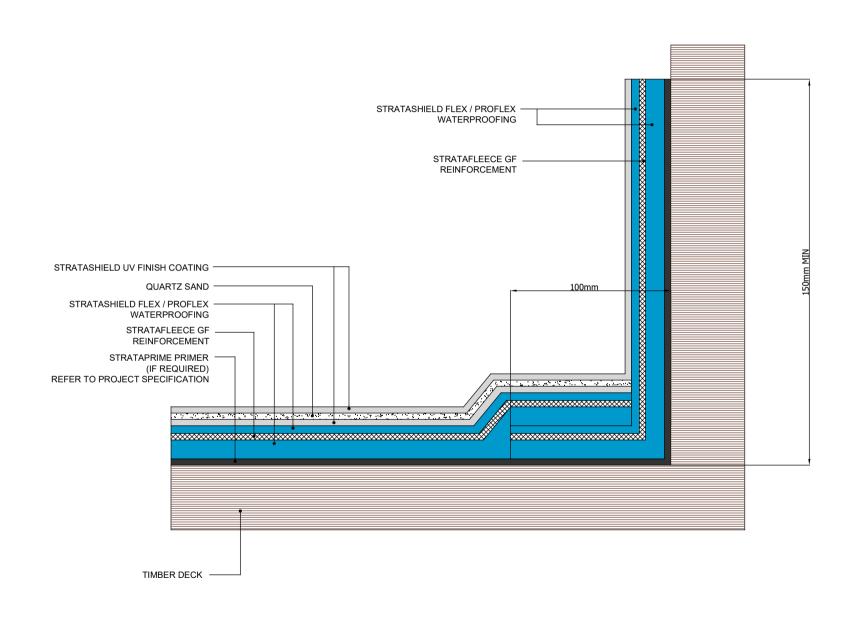

# Standard Waterproofing Detail

Drawing Title:

Waterproofing Timber Deck

Scale:

Drawing No:

NTS

40

Notes / Revisions: