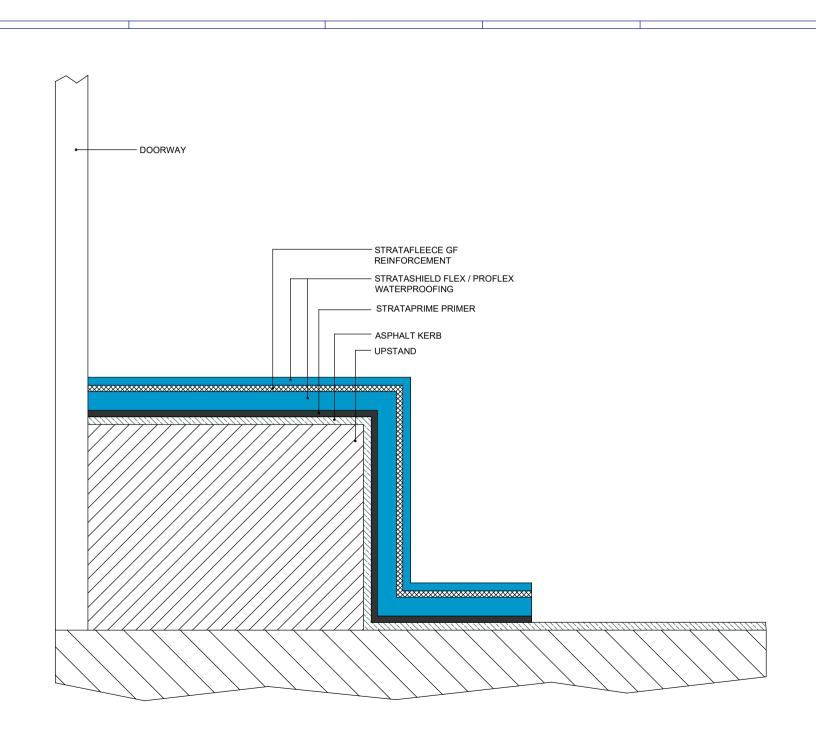

### Standard Waterproofing Detail

Drawing Title:

Door Threshold with Asphalt Kerb

Scale:

Drawing No:

NTS

35

Notes / Revisions:

Date:

Drawn By:

15/08/22

G.R.

Copyright Reserved - Please note that this drawing and the copyright therein is the property of Strata Waterproofing Systems and is issued on the understanding that the drawing or any detail thereof will not be divulged to a third party unless written permission is first obtained from Strata Waterproofing Systems. The drawing is valid only when approved by the Architect / Contractor concerned.