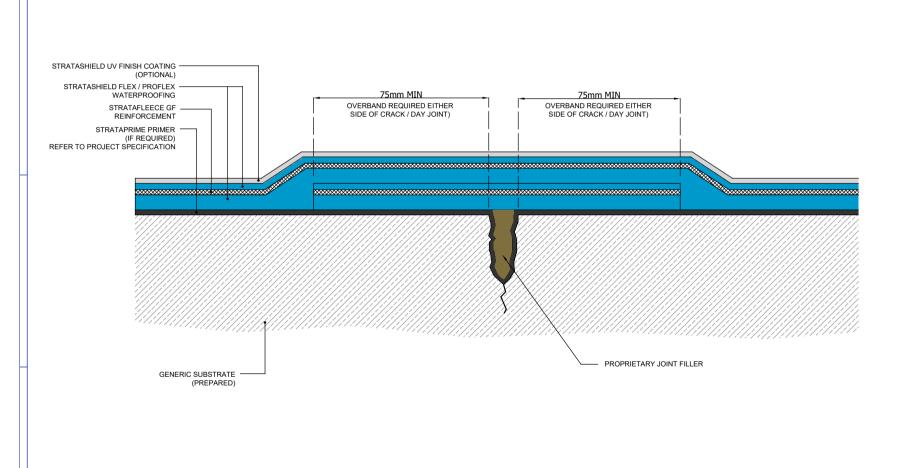

### Standard Waterproofing Detail

Drawing Title:

Overbanding Crack - Day Joint Greater Than 1mm

Scale:

Drawing No:

NTS

32

Notes / Revisions:

Date:

Drawn By:

15/08/22

G.R.

Copyright Reserved - Please note that this drawing and the copyright therein is the property of Strata Waterprofing Systems and is issued on the understanding that the drawing or any detail thereof will not be divulged to a third party unless written permission is first obtained from Strata Waterproofing Systems. The drawing is valid only when approved by the Architect / Contractor concerned.