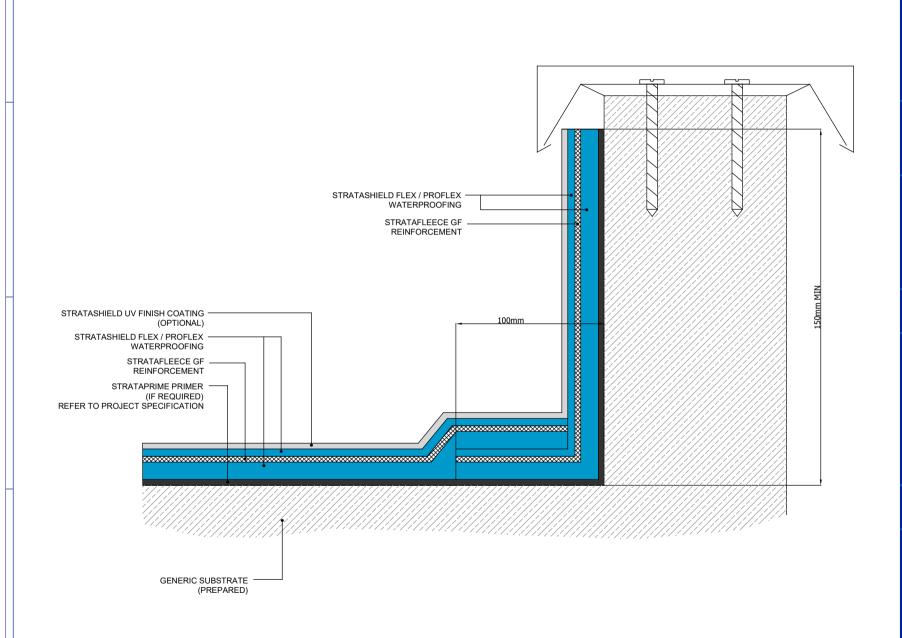

### Standard Waterproofing Detail

Drawing Title:

Upstand to Coping -Waterproofing Beneath Coping

Scale:

Drawing No:

NTS

13

Notes / Revisions:

Date:

Drawn By: 11/08/22

G.R.

Copyright Reserved - Please note that this drawing and the copyright therein is the property of Strata Waterproofing Systems and is issued on the understanding that the drawing or any detail thereof will not be divulged to a third party unless written permission is first obtained from Strata Waterproofing Systems. The drawing is valid only when approved by the Architect / Contractor concerned.