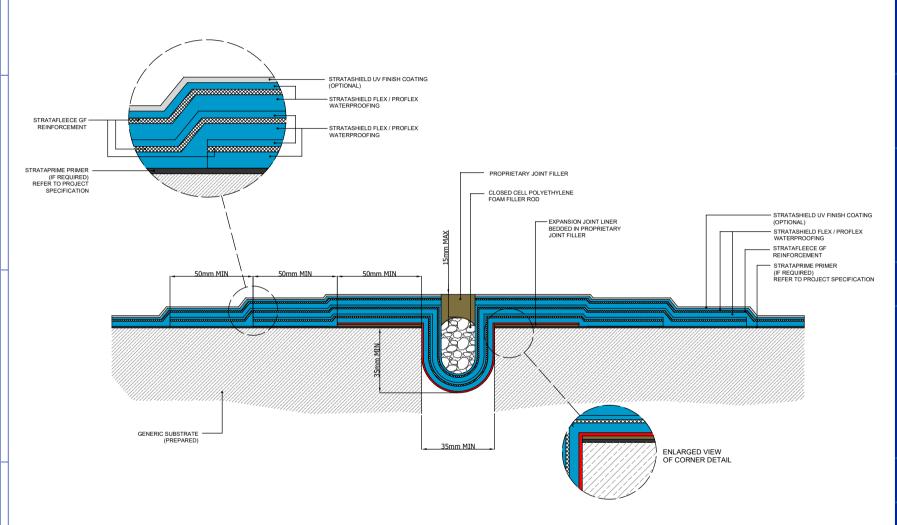

### Standard Waterproofing Detail

Drawing Title:

Loop Expansion Joint

Scale:

Drawing No:

NTS

31

Notes / Revisions:

Date:

Drawn By:

15/08/22

G.R.

Copyright Reserved - Please note that this drawing and the copyright therein is the property of Strata Waterprofing Systems and is issued on the understanding that the drawing or any detail thereof will not be divulged to a third party unless written permission is first obtained from Strata Waterproofing Systems. The drawing is valid only when approved by the Architect / Contractor concerned.