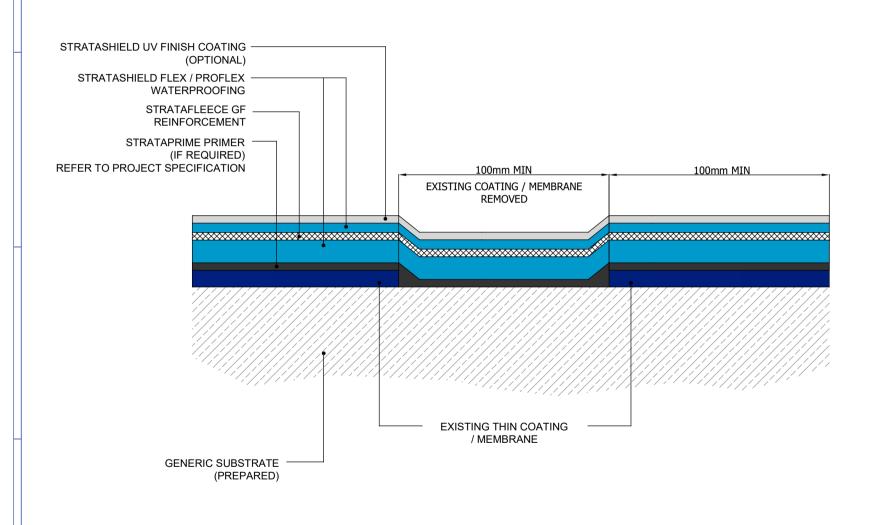

### Standard Waterproofing Detail

Drawing Title:

Water Check Detail - Thin Coating

Scale:

Drawing No:

NTS

03

Notes / Revisions: