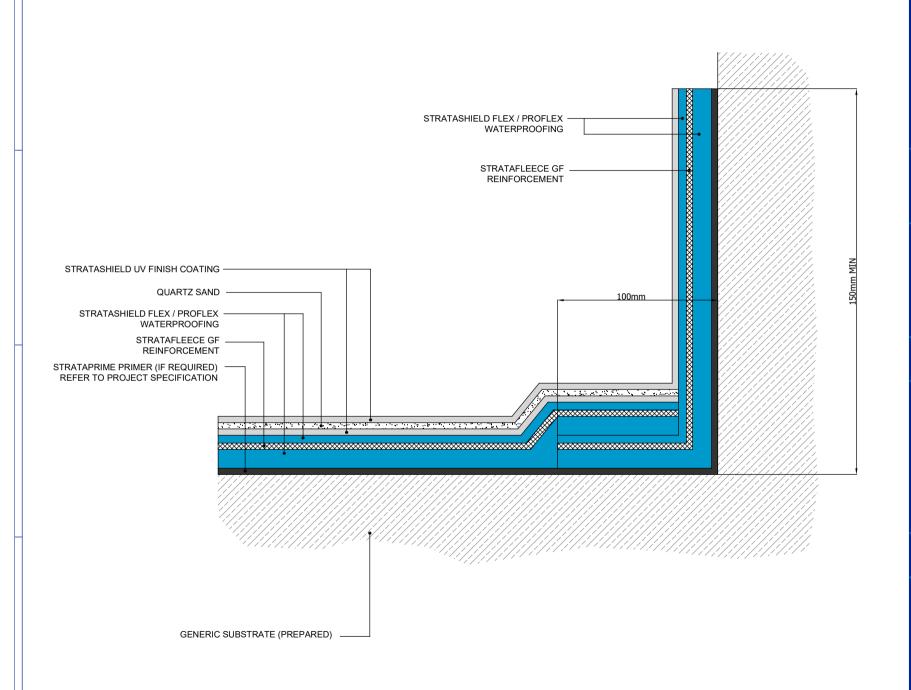

## Standard Waterproofing Detail

Drawing Title:

Waterproofing Upstand

Scale:

Drawing No:

NTS

39

Notes / Revisions: