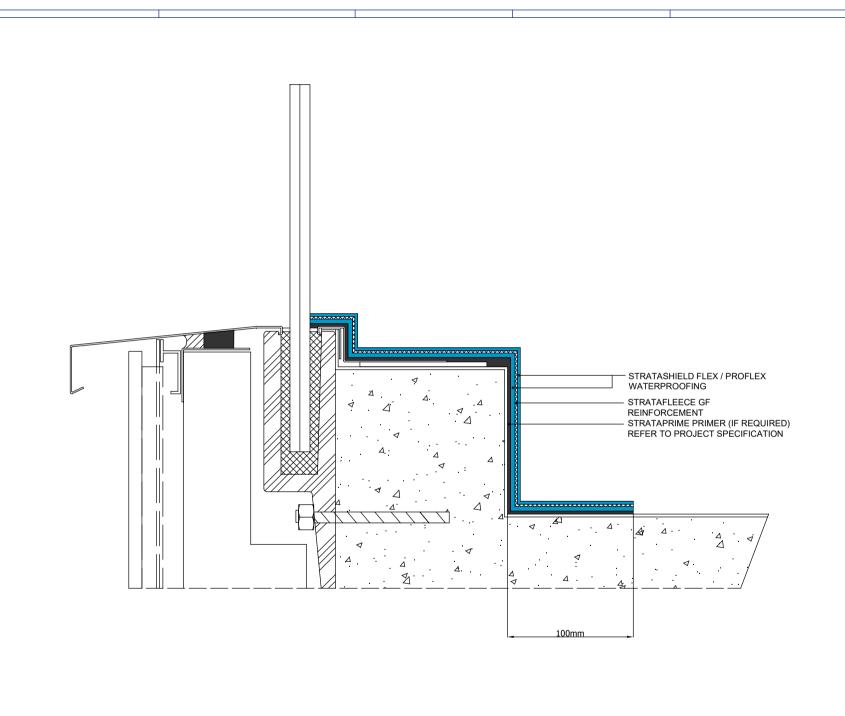

# Standard Waterproofing Detail

Drawing Title:

Asphalt Upstand & Deck Terminating on Brickwork & Top of Kerb

Scale:

Drawing No:

NTS

50

Notes / Revisions:

Date:

Drawn By: G.R.

15/08/22

Copyright Reserved - Please note that this drawing and the copyright therein is the property of Strata Waterproofing Systems and is issued on the understanding that the drawing or any detail thereof will not be divulged to a third party unless written permission is first obtained from Strata Waterproofing Systems. The drawing is valid only when approved by the Architect / Contractor concerned.