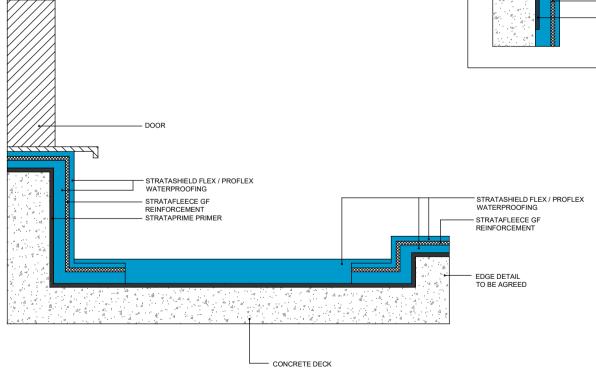

### Standard Waterproofing Detail

Drawing Title:

Door Threshold with Asphalt Kerb

Scale:

Drawing No:

NTS

35

Notes / Revisions:

### Standard Waterproofing Detail

Drawing Title:

Door Threshold with Overhanging Concrete Plinth

Scale:

Drawing No:

NTS

36

Notes / Revisions: