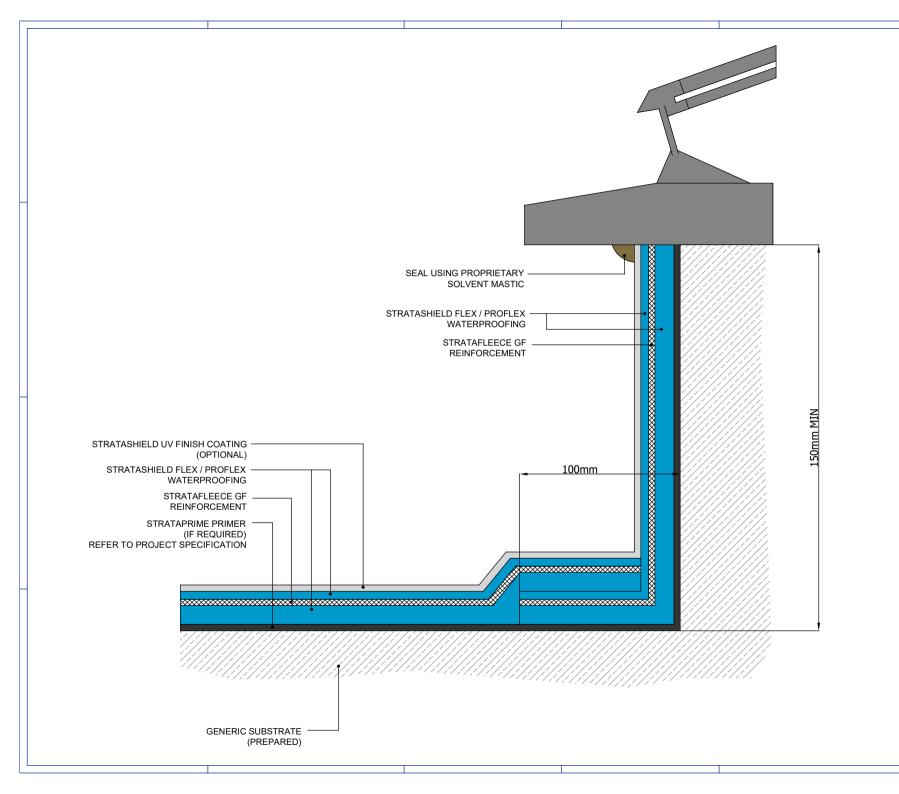

## Standard Waterproofing Detail

Drawing Title:
Upstand

Scale:

Drawing No:

NTS

05

Notes / Revisions:

Date:

Drawn By:

11/08/22

G.R.

Copyright Reserved - Please note that this drawing and the copyright therein is the property of Strata Waterproofing Systems and is issued on the understanding that the drawing or any detail thereof will not be divulged to a third party unless written permission is first obtained from Strata Waterproofing Systems. The drawing is valid only when approved by the Architect / Contractor concerned.