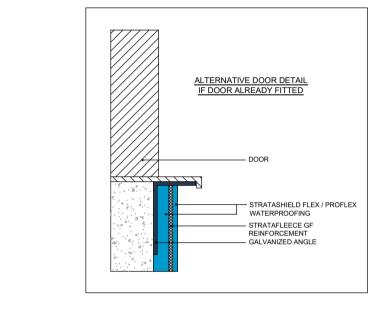

### Standard Waterproofing Detail

Drawing Title:

Door Threshold with Asphalt Kerb

Scale:

Drawing No:

NTS

35

Notes / Revisions:

### Standard Waterproofing Detail

Drawing Title:

Door Threshold with Overhanging Concrete Plinth

Scale:

Drawing No:

NTS

36

Notes / Revisions: