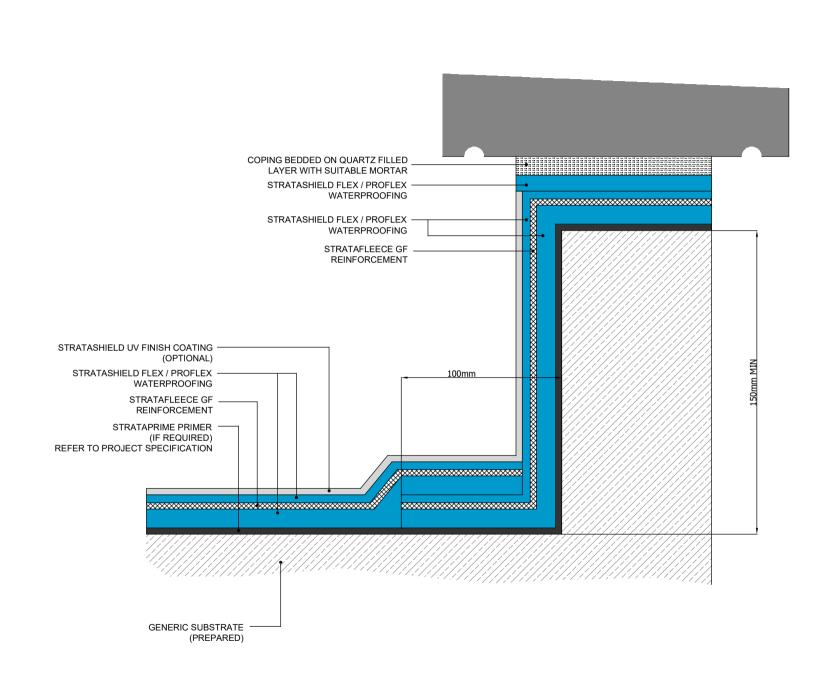

### Standard Waterproofing Detail

Drawing Title:

Upstand to Raised Cill

Scale:

Drawing No:

NTS

10

Notes / Revisions:

Date:

Drawn By:

11/08/22

G.R.

Copyright Reserved - Please note that this drawing and the copyright therein is the property of Strata Waterproofing Systems and is issued on the understanding that the drawing or any detail thereof will not be divulged to a third party unless written permission is first obtained from Strata Waterproofing Systems. The drawing is valid only when approved by the Architect / Contractor concerned.