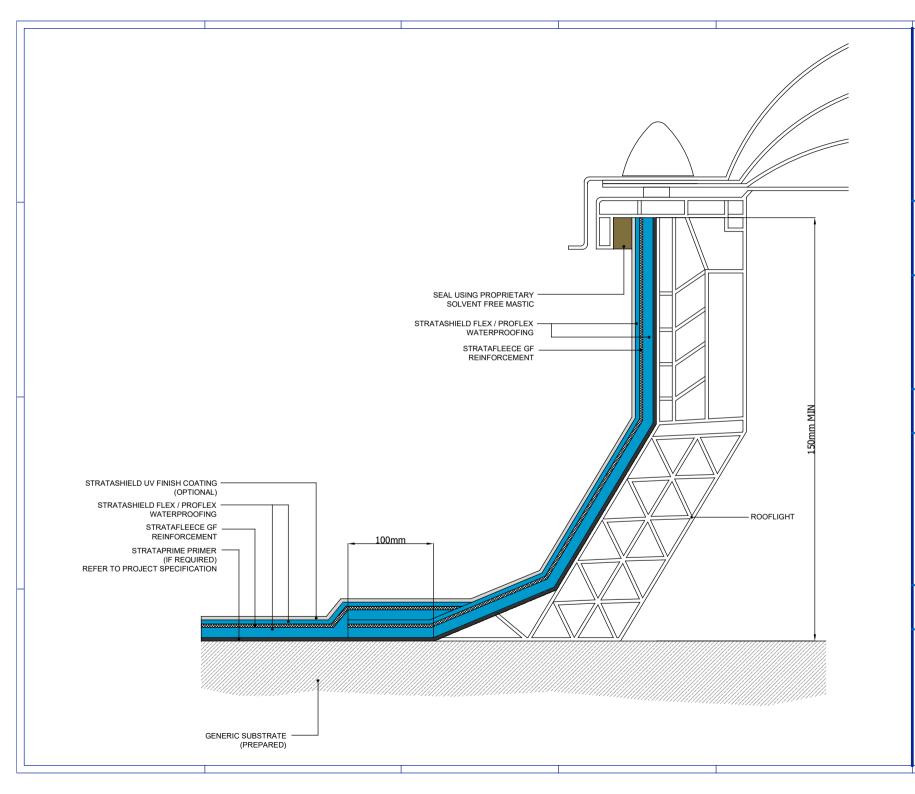

## Standard Waterproofing Detail

Drawing Title:

Upstand to Rooflight

Scale:

Drawing No:

NTS

17

Notes / Revisions:

Date: 11/08/22

Drawn By:

G.R.

Copyright Reserved - Please note that this drawing and the copyright therein is the property of Strata Waterproofing Systems and is issued on the understanding that the drawing or any detail thereof will not be divulged to a third party unless written permission is first obtained from Strata Waterproofing Systems. The drawing is valid only when approved by the Architect / Contractor concerned.