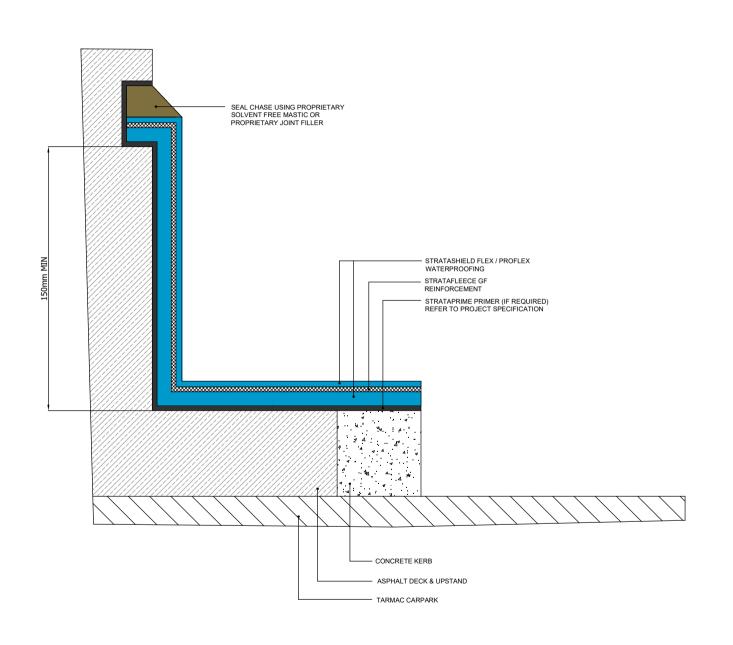

### Standard Waterproofing Detail

Drawing Title:

Termination to Chase Waterproofing

Scale:

Drawing No:

NTS

02

Notes / Revisions: