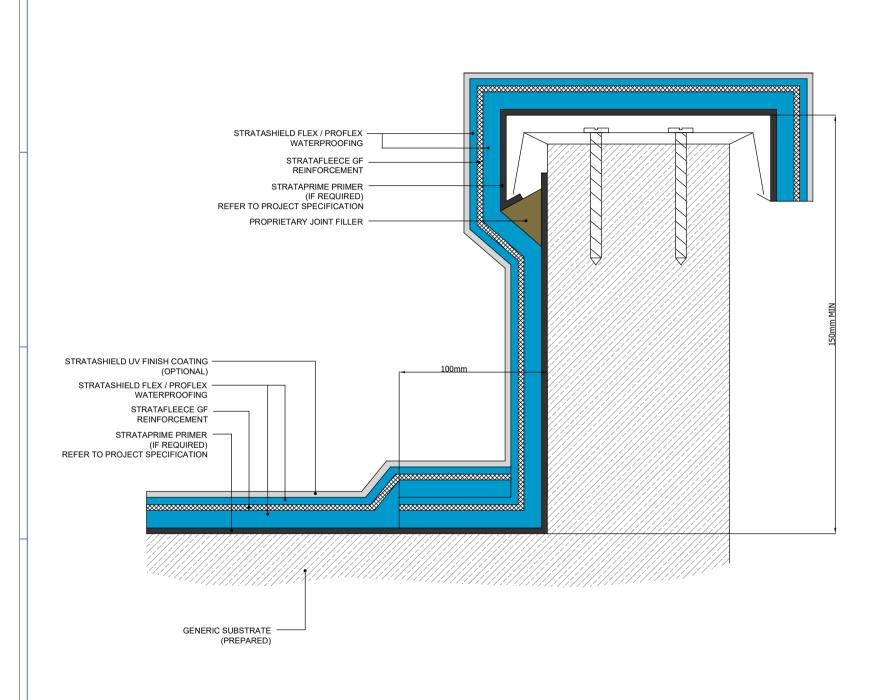

### Standard Waterproofing Detail

Drawing Title:

Upstand to Secret Fixed Capping

Scale:

Drawing No:

NTS

14

Notes / Revisions:

Date:

Drawn By:

11/08/22

G.R.

Copyright Reserved - Please note that this drawing and the copyright therein is the property of Strata Waterproofing Systems and is issued on the understanding that the drawing or any detail thereof will not be divulged to a third party unless written permission is first obtained from Strata Waterproofing Systems. The drawing is valid only when approved by the Architect / Contractor concerned.