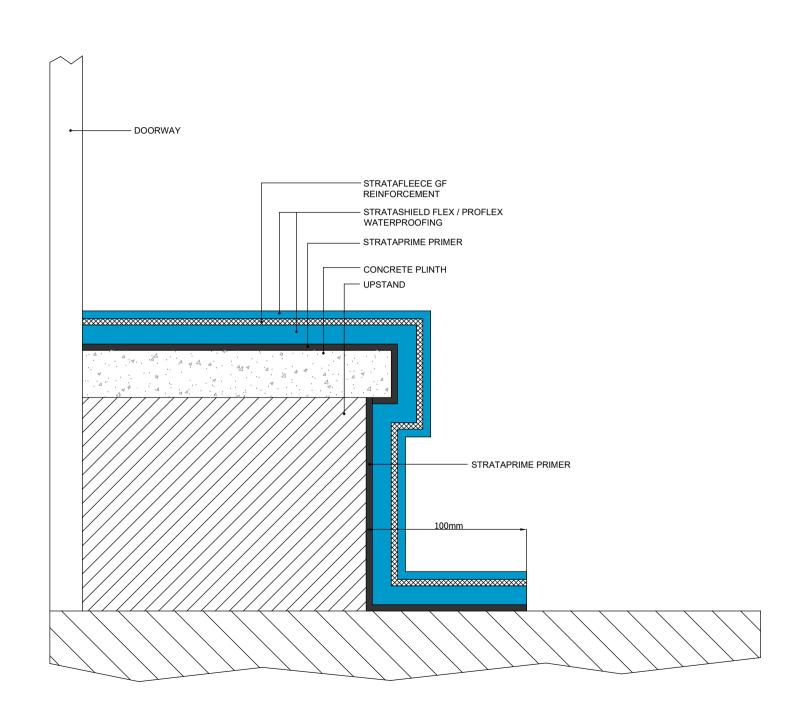

### Standard Waterproofing Detail

Drawing Title:

Door Threshold with Overhanging Concrete Plinth

Scale:

Drawing No:

NTS

36

Notes / Revisions:

Date:

Drawn By:

15/08/22

G.R.

Copyright Reserved - Please note that this drawing and the copyright therein is the property of Strata Waterproofing Systems and is issued on the understanding that the drawing or any detail thereof will not be divulged to a third party unless written permission is first obtained from Strata Waterproofing Systems. The drawing is valid only when approved by the Architect / Contractor concerned.