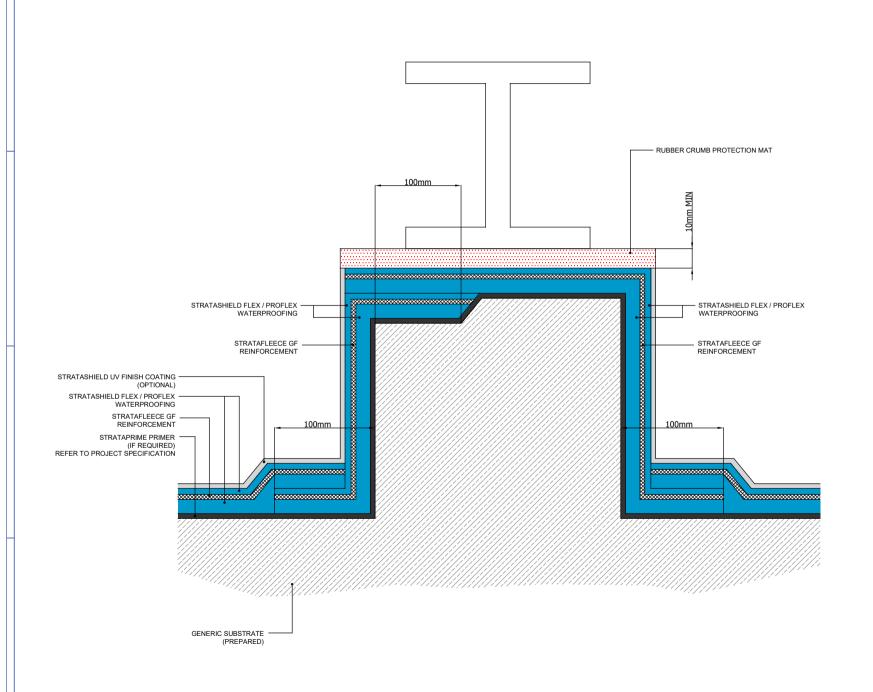

### Standard Waterproofing Detail

Drawing Title:

Upstand with Chase

Scale:

Drawing No:

NTS

06

Notes / Revisions:

Date:

Drawn By:

11/08/22

G.R.

Copyright Reserved - Please note that this drawing and the copyright therein is the property of Strata Waterproofing Systems and is issued on the understanding that the drawing or any detail thereof will not be divulged to a third party unless written permission is first obtained from Strata Waterproofing Systems. The drawing is valid only when approved by the Architect / Contractor concerned.