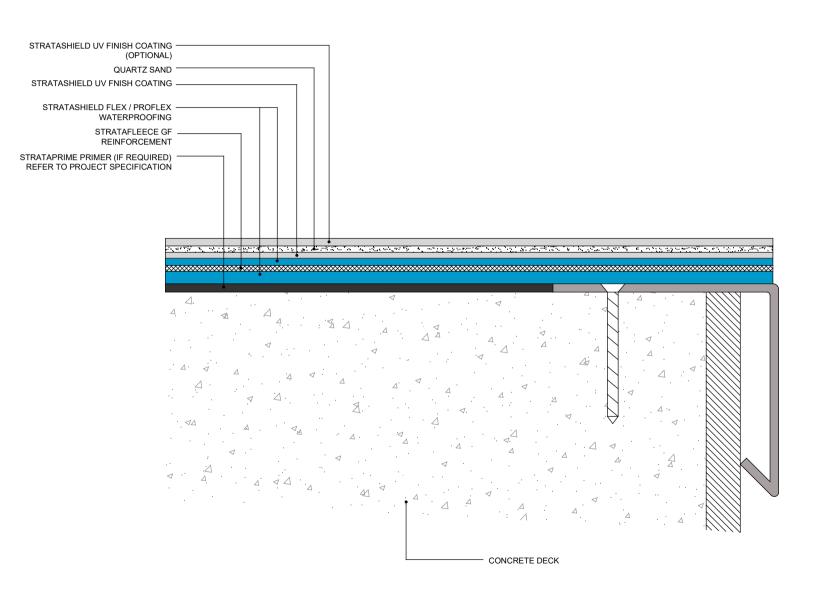

### Standard Waterproofing Detail

Drawing Title:

Main Area Waterproofing

Scale:

Drawing No:

NTS

01

Notes / Revisions: