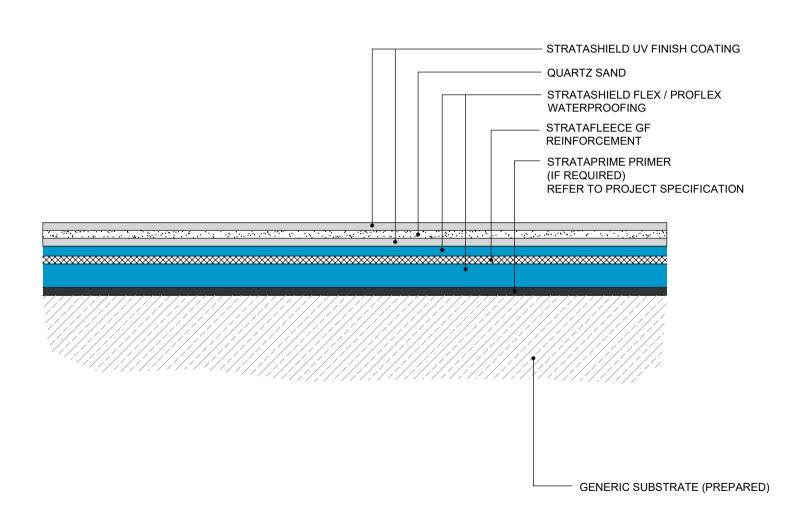

## Standard Waterproofing Detail

Drawing Title:

Waterproofing Main Area

Scale:

Drawing No:

NTS

38

Notes / Revisions:

Date:

Drawn By:

15/08/22

G.R.

Copyright Reserved - Please note that this drawing and the copyright therein is the property of Strata Waterproofing Systems and is issued on the understanding that the drawing or any detail thereof will not be divulged to a third party unless written permission is first obtained from Strata Waterproofing Systems. The drawing is valid only when approved by the Architect / Contractor concerned.