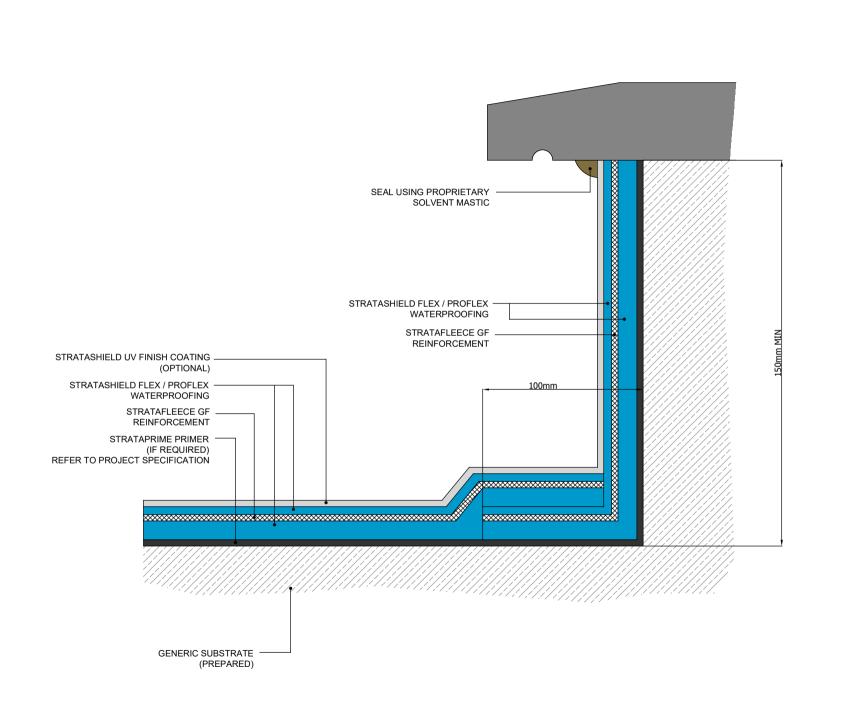

### Standard Waterproofing Detail

Drawing Title:

Upstand to Coping -Waterproofing Beneath Coping

Scale:

Drawing No:

NTS

13

Notes / Revisions:

Date:

Drawn By: 11/08/22

G.R.

Copyright Reserved - Please note that this drawing and the copyright therein is the property of Strata Waterproofing Systems and is issued on the understanding that the drawing or any detail thereof will not be divulged to a third party unless written permission is first obtained from Strata Waterproofing Systems. The drawing is valid only when approved by the Architect / Contractor concerned.