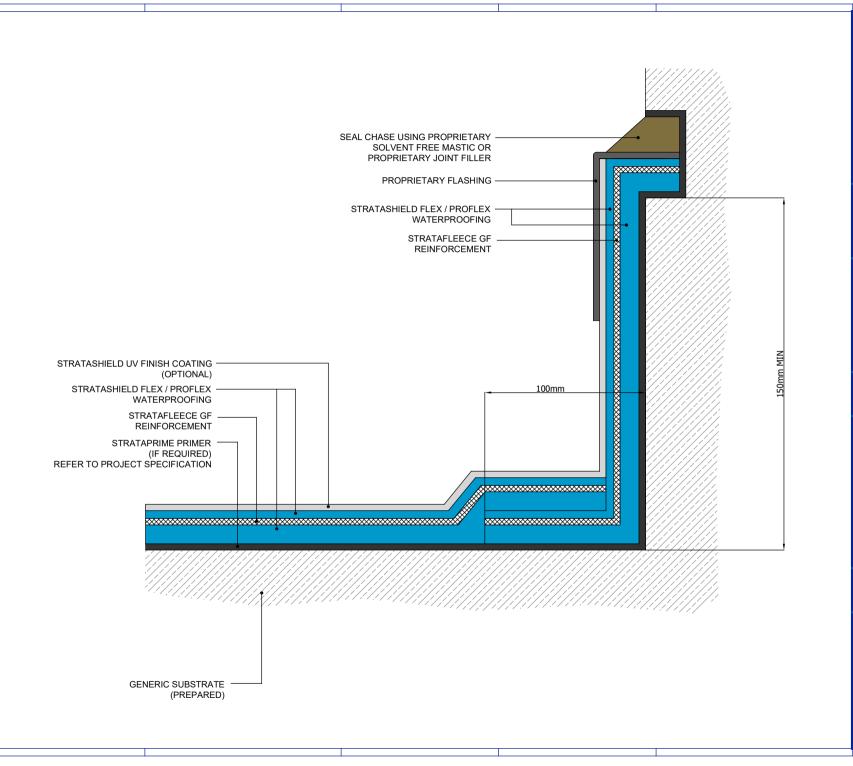

### Standard Waterproofing Detail

Drawing Title:

Water Check Detail - Thin Coating

Scale:

Drawing No:

NTS

03

Notes / Revisions: