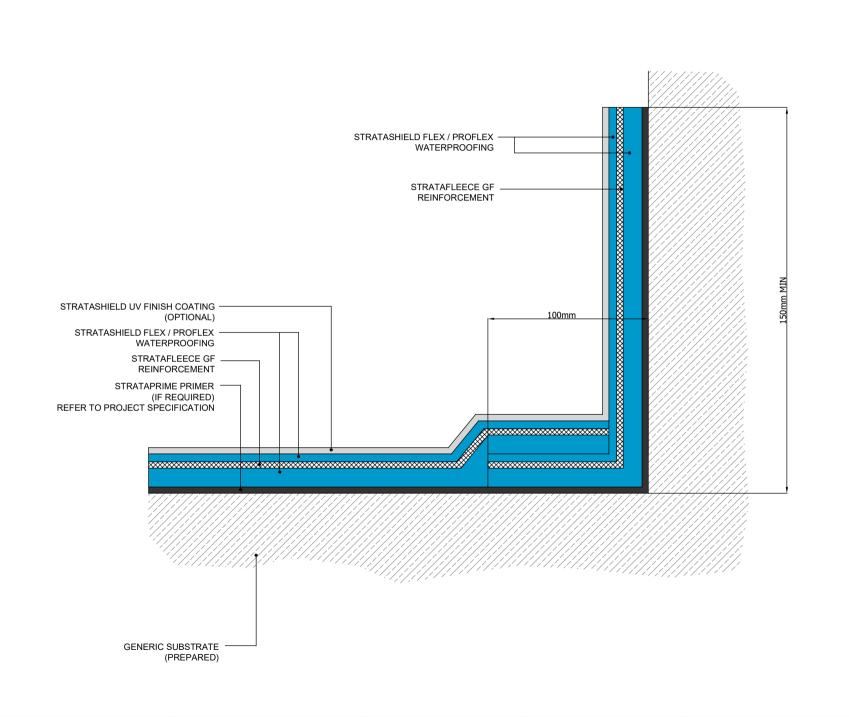

### Standard Waterproofing Detail

Drawing Title:

Main Area Waterproofing

Scale:

Drawing No:

NTS

01

Notes / Revisions: