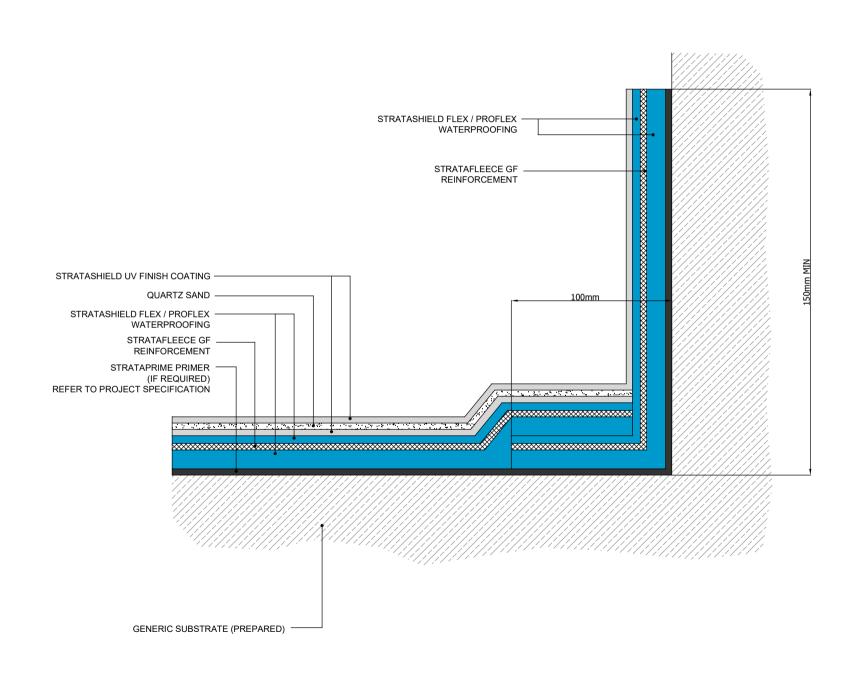

## Standard Waterproofing Detail

Drawing Title:

Waterproofing Upstand

Scale:

Drawing No:

NTS

39

Notes / Revisions:

Date:

Drawn By:

15/08/22

G.R.

Copyright Reserved - Please note that this drawing and the copyright therein is the property of Strata Waterproofing Systems and is issued on the understanding that the drawing or any detail thereof will not be divulged to a third party unless written permission is first obtained from Strata Waterproofing Systems. The drawing is valid only when approved by the Architect / Contractor concerned.