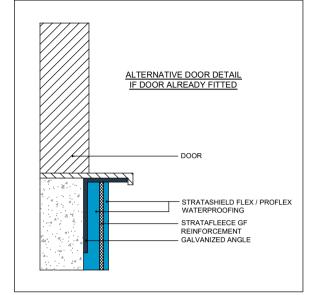

### Standard Waterproofing Detail

Drawing Title:

Door Threshold with Asphalt Kerb

Scale:

Drawing No:

NTS

35

Notes / Revisions:

Date:

Drawn By:

15/08/22

G.R.

Copyright Reserved - Please note that this drawing and the copyright therein is the property of Strata Waterproofing Systems and is issued on the understanding that the drawing or any detail thereof will not be divulged to a third party unless written permission is first obtained from Strata Waterproofing Systems. The drawing is valid only when approved by the Architect / Contractor concerned.