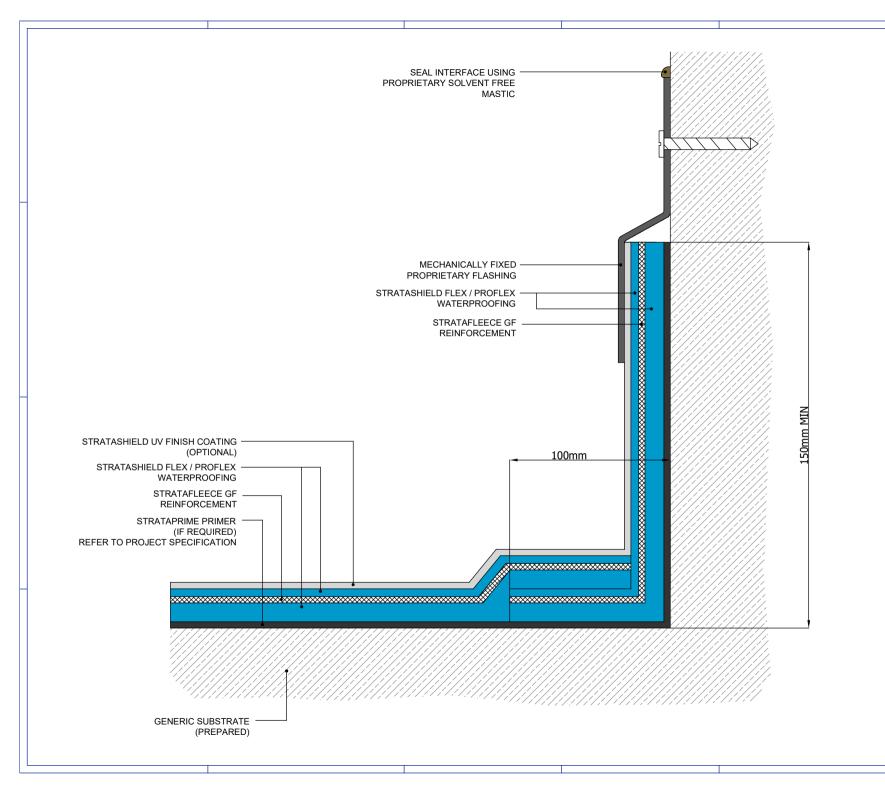

### Standard Waterproofing Detail

Drawing Title:

Water Check Detail - Thick Coating

Scale:

Drawing No:

NTS

04

Notes / Revisions: