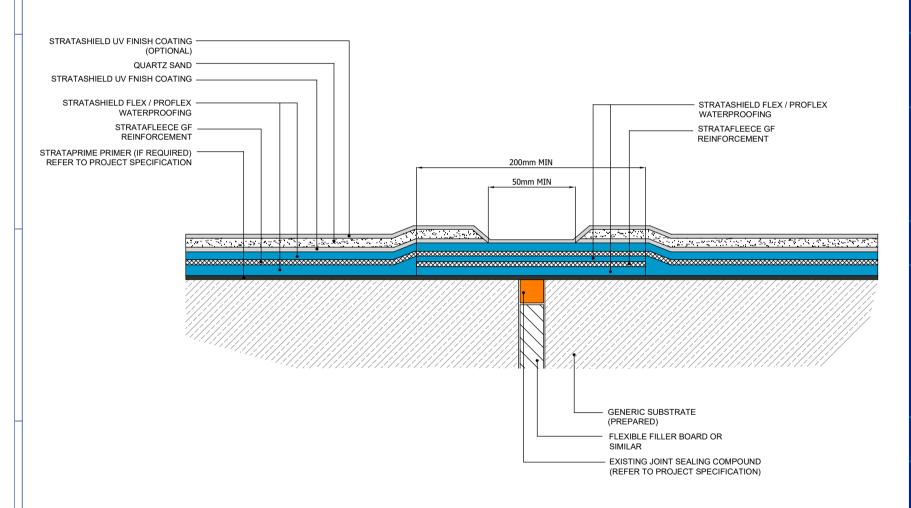

# Standard Waterproofing Detail

Drawing Title:

Full System Build-Up for Construction Joint Overband

Scale:

Drawing No:

NTS

59

Notes / Revisions: