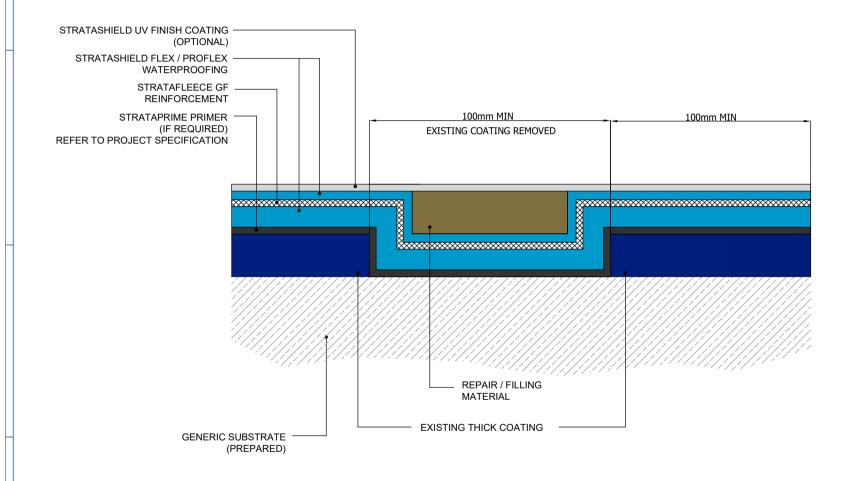

### Standard Waterproofing Detail

Drawing Title:

Water Check Detail - Thick Coating

Scale:

Drawing No:

NTS

04

Notes / Revisions: