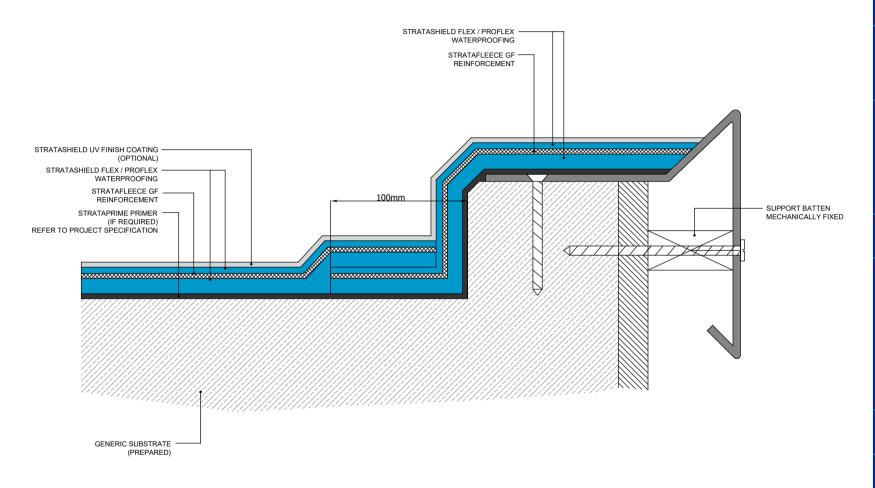

### Standard Waterproofing Detail

Drawing Title:

Upstand with Mechanically Fixed Flashing - Variant B

Scale:

Drawing No:

NTS

09

Notes / Revisions:

Date:

Drawn By: 8/22 G.R.

11/08/22

e note that this dr

Copyright Reserved - Please note that this drawing and the copyright therein is the property of Strata Waterproofing Systems and is issued on the understanding that the drawing or any detail thereof will not be divulged to a third party unless written permission is first obtained from Strata Waterproofing Systems. The drawing is valid only when approved by the Architect / Contractor concerned.