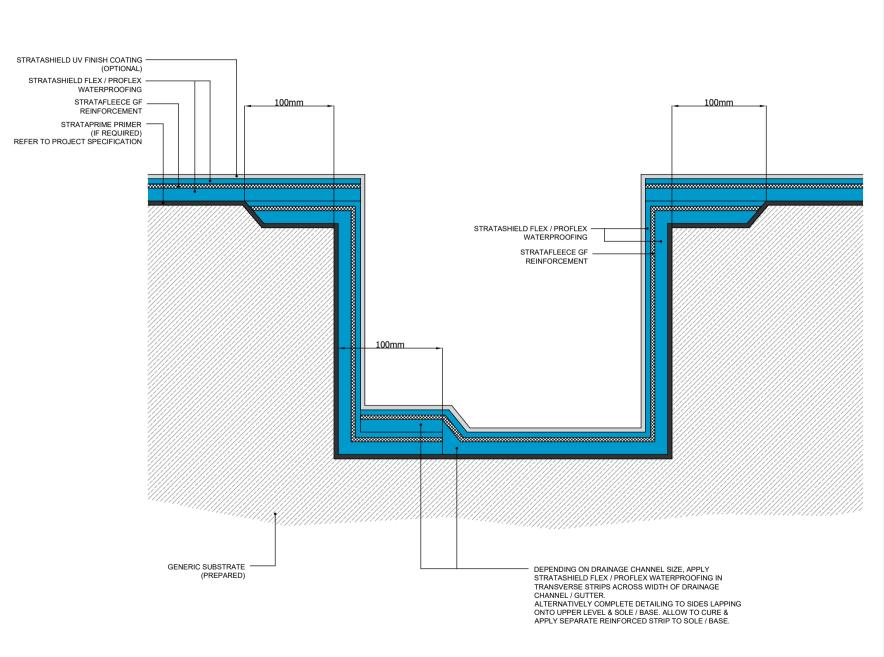

### Standard Waterproofing Detail

Drawing Title:

Drainage Channel / Gutter

Scale:

Drawing No:

NTS

25

Notes / Revisions:

Date:

Drawn By:

G.R.

15/08/22

the Architect / Contractor concerned.

Copyright Reserved - Please note that this drawing and the copyright therein is the property of Strata Waterprofing Systems and is issued on the understanding that the drawing or any detail thereof will not be divulged to a third party unless written permission is first obtained from Strata Waterprofing

This detail is representative of a typical situation and provided for illustration purposes. Insulation thickness shown may differ in accordance with the specified U-value requirement.

Systems. The drawing is valid only when approved by