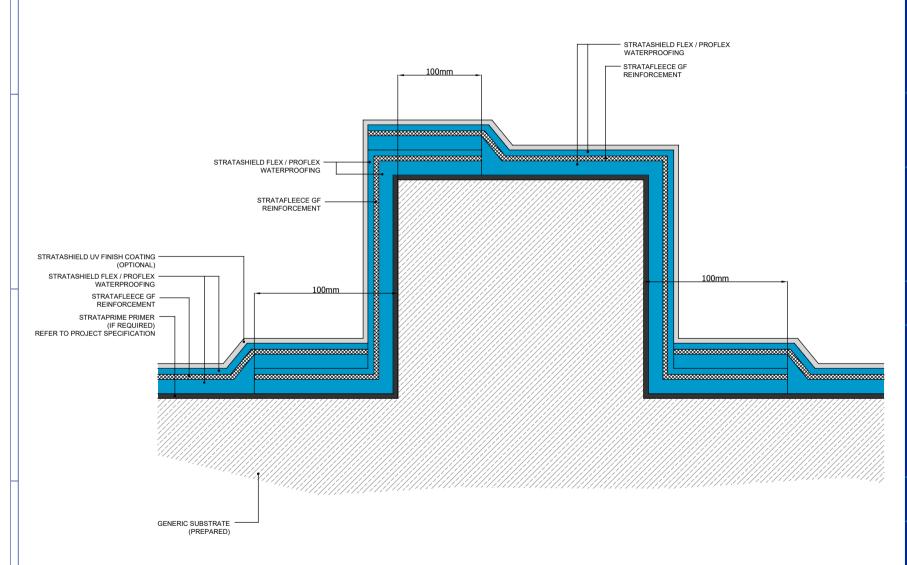

### Standard Waterproofing Detail

Drawing Title:

Change in Level

Scale:

Drawing No:

NTS

33

Notes / Revisions:

Date:

Drawn By: G.R.

15/08/22

Copyright Reserved - Please note that this drawing and the copyright therein is the property of Strata Waterproofing Systems and is issued on the understanding that the drawing or any detail thereof will not be divulged to a third party unless written permission is first obtained from Strata Waterproofing Systems. The drawing is valid only when approved by the Architect / Contractor concerned.