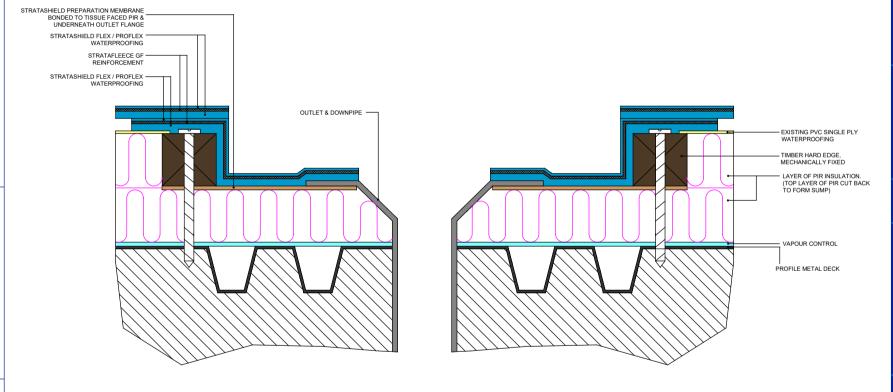

### Standard Waterproofing Detail

Drawing Title:

Flush Outlet

Scale:

Drawing No:

NTS

23

Notes / Revisions:

Date:

Drawn By:

15/08/22

G.R.

Copyright Reserved - Please note that this drawing and the copyright therein is the property of Strata Waterproofing Systems and is issued on the understanding that the drawing or any detail thereof will not be divulged to a third party unless written permission is first obtained from Strata Waterproofing Systems. The drawing is valid only when approved by the Architect / Contractor concerned.