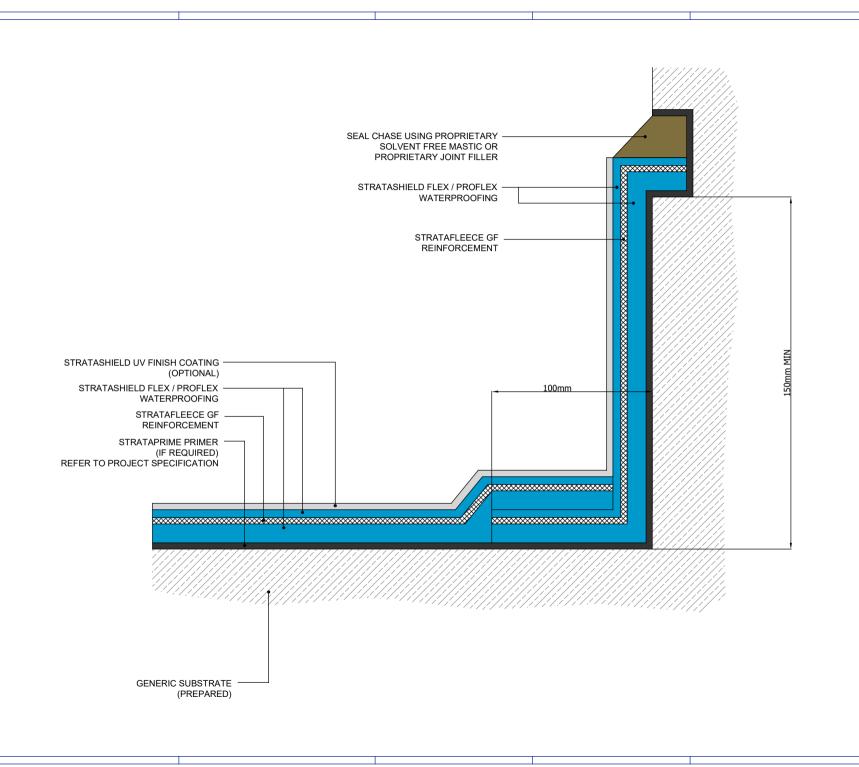

### Standard Waterproofing Detail

Drawing Title:

Termination to Chase Waterproofing

Scale:

Drawing No:

NTS

02

Notes / Revisions: